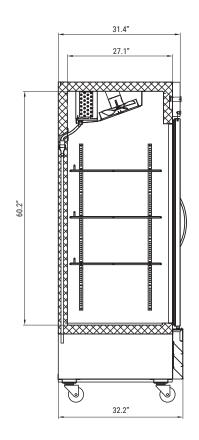

#### **Dimensions**

| Depth                           | 32.2 |
|---------------------------------|------|
| Width                           | 54   |
| Height                          | 82.5 |
| Interior Depth                  | 27.1 |
| Interior Width                  | 49.4 |
| Interior Height                 | 51.6 |
| Shelf Width                     | 23.6 |
| Shelf Depth                     | 23.2 |
| Depth Including Handles         | 33.4 |
| Depth Excluding Handles         | 32.2 |
| Depth Less Door                 | 29.4 |
| Depth With Door Open 90 Degrees | 57.1 |
| Power Cord Length               | 98.5 |
|                                 |      |

### **Plan View**