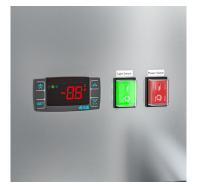

#### **CLOSE UP IMAGES**

#### **Features & Material**

| Door Style                | Swing               |
|---------------------------|---------------------|
| Number Of Doors           | 2                   |
| Number Of Shelves         | 6                   |
| Defrost Type              | Automatic           |
| Refrigerant Type          | R-290               |
| Temperature Control Type  | External Digital    |
| Ambient Temperature Range | 90 F                |
| Temperature Range         | - 7 F~0 F           |
| Casters                   | 4                   |
| Light Type                | LED                 |
| Shelf Material Type       | Epoxy Coated        |
| Interior Material         | Stainless Steel 201 |
| Exterior Material         | Stainless Steel 304 |