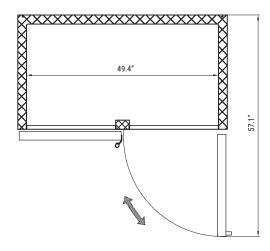

#### **Dimensions**

| Depth                           | 32.2 |
|---------------------------------|------|
| Width                           | 54   |
| Height                          | 82.5 |
| Interior Depth                  | 27.1 |
| Interior Width                  | 49.4 |
| Interior Height                 | 51.6 |
| Shelf Width                     | 23.6 |
| Shelf Depth                     | 23.2 |
| Depth Including Handles         | 33.4 |
| Depth Excluding Handles         | 32.2 |
| Depth Less Door                 | 29.4 |
| Depth With Door Open 90 Degrees | 57.1 |
| Power Cord Length               | 98.5 |
|                                 |      |

### **Plan View**