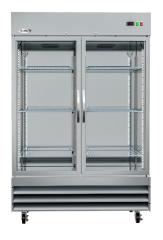

# KoolMore 54 in. Two Glass Door Reach-In Freezer 47 cu ft.

SKU: RIF-2D-GD

#### **FEATURES**

- Six heavy-duty versatile, Accessible Storage Shelves.
- Both interior and exterior Clean Stainless-Steel Craftsmanship.
- · Electronic Temperature Control.
- Environmentally Friendly and Energy Efficient.
- · ETL listed for Safety and Sanitation.