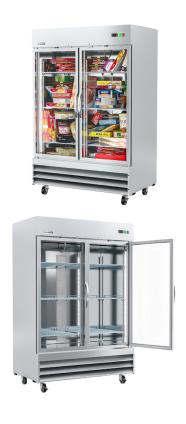

# KoolMore 54 in. Two Glass Door Reach-In Freezer 47 cu ft.

SKU: RIF-2D-GD

#### **FEATURES**

- Six heavy-duty versatile, Accessible Storage Shelves.
- Both interior and exterior Clean Stainless-Steel Craftsmanship.
- · Electronic Temperature Control.
- Environmentally Friendly and Energy Efficient.
- · ETL listed for Safety and Sanitation.