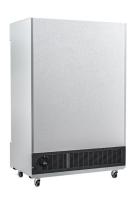

# KoolMore 54 in. Two Glass Door Reach-In Freezer 47 cu ft.

SKU: RIF-2D-GD

#### **FEATURES**

- Six heavy-duty versatile, Accessible Storage Shelves.
- Both interior and exterior Clean Stainless-Steel Craftsmanship.
- · Electronic Temperature Control.
- Environmentally Friendly and Energy Efficient.
- · ETL listed for Safety and Sanitation.