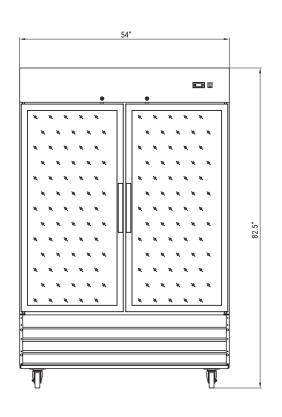

#### **Dimensions**

| Depth                           | 32.2 |
|---------------------------------|------|
| Width                           | 54   |
| Height                          | 82.5 |
| Interior Depth                  | 27.1 |
| Interior Width                  | 49.4 |
| Interior Height                 | 51.6 |
| Shelf Width                     | 23.6 |
| Shelf Depth                     | 23.2 |
| Depth Including Handles         | 33.4 |
| Depth Excluding Handles         | 32.2 |
| Depth Less Door                 | 29.4 |
| Depth With Door Open 90 Degrees | 57.1 |
| Power Cord Length               | 98.5 |
|                                 |      |