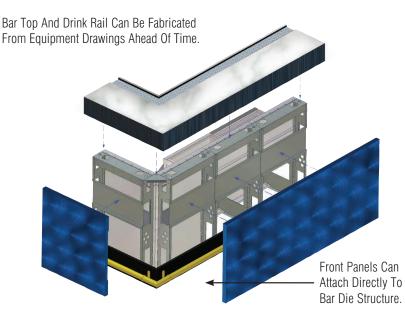

## **MILLWORK\* ASSEMBLY SUGGESTIONS:**

- Millwork pieces can be pre-fabricated and installed after bar die installation is completed.
- Millwork can be applied directly to the bar structure or clips, that slide onto a horizontal anchor, can be attached to the front panel.
- Outside panels (located in a channel under the top of the bar) slide out.
- Milled panels attached at the bottom using clips on the provided vertical hat channels, leaving easy access to plumbing.

\*Millwork to be supplied by others.

ADVANCE TABCO is constantly engaged in a program of improving our products. Therefore, we reserve the right to change specifications without prior notice. © ADVANCE TABCO, NOVEMBER 2014