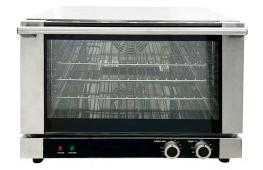

## **FEATURES**

- Heavy duty stainless steel construction with fully insulated double wall body
- High-efficiency forced air convection for fast, even baking
- Cool-to-the-touch door with double pane glass for optimal heat retention and safety
- Interior lighting
- 3 removable wire racks
- Overheat protection
- Timer from 0-120 minutes
- Temperature range from 150-500°F

Maximize your cooking capacity even in the tightest kitchen spaces with Global Solutions' Quarter Size Convection Oven. With a compact design, these ovens are a perfect solution for operations with limited space or for kitchens looking to bake in smaller batches.

GS Countertop Convection Ovens are constructed of highly polished stainless steel with high performance heating elements and rear fans, stainless steel door handles, and chrome plated wire racks and rack slides. The bake chamber is made of stainless steel. The oven door is double pane tempered glass and features a heavy-duty hinge mechanism.