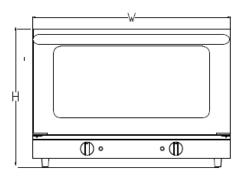

## **SPECIFICATIONS**

| Equipment (WxDxH) 1           | 8¾ " x 19%" x 15" |
|-------------------------------|-------------------|
| Equipment Weight              | 33 lbs            |
| Shipping Weight               | 37 lbs            |
| Voltage                       | 120V, 60Hz        |
| Wattage                       | 1440              |
| Amps                          | 12.0              |
| Plug Configuration NEMA 5-15P |                   |