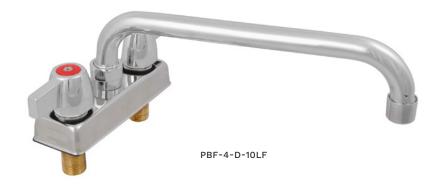

## "PBF-4-D-10LF" ECONOMY FAUCETS

Low-Lead, Deckmount w/Swing Spout, 4" O.C.

### **FEATURES:**

- Economy Faucet
- Splash Mount 4" O.C.
- Low-Lead Construction
- 10" Swing Spout

### "PBF-4-D-10LF" LOW-LEAD ECONOMY FAUCETS

| MODEL        | DESCRIPTION                              | A     | В     | С   | WEIGHT (LBS) |
|--------------|------------------------------------------|-------|-------|-----|--------------|
| PBF-4-D-10LF | 4" Centers, 10" Swing Nozzle, w/1/2" NPT | 2.69" | 4.88" | 10" | 6            |