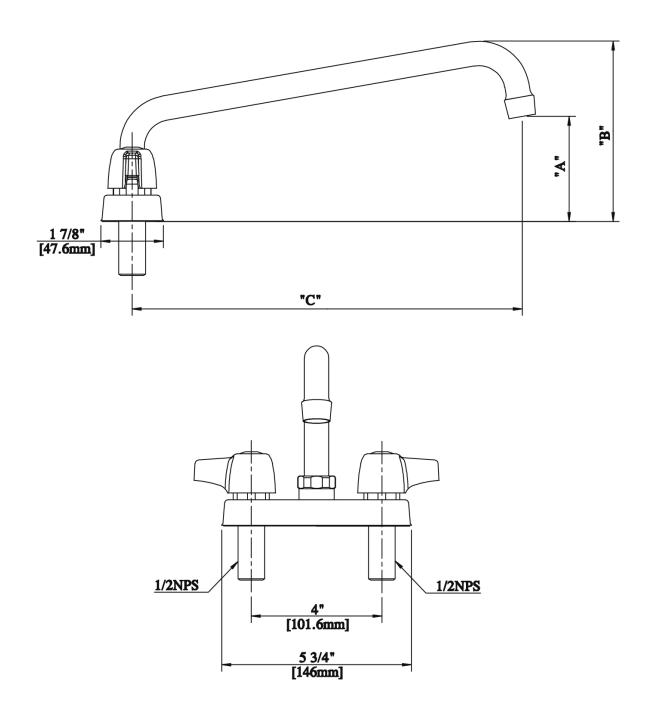

### "PBF-4-D-10LF" LOW-LEAD ECONOMY FAUCETS

| MODEL        | DESCRIPTION                              | A     | В     | С   | WEIGHT (LBS) |
|--------------|------------------------------------------|-------|-------|-----|--------------|
| PBF-4-D-10LF | 4" Centers, 10" Swing Nozzle, w/1/2" NPT | 2.69" | 4.88" | 10" | 6            |

## "PBF-4-D-10LF" LOW-LEAD ECONOMY FAUCETS

| MODEL        | DESCRIPTION                              | A     | В     | С   | WEIGHT (LBS) |
|--------------|------------------------------------------|-------|-------|-----|--------------|
| PBF-4-D-10LF | 4" Centers, 10" Swing Nozzle, w/1/2" NPT | 2.69" | 4.88" | 10" | 6            |

ALL DIMENSIONS ARE TYPICAL. TOLERANCE +/- .500". JOHN BOOS & CO. RESERVES THE RIGHT TO CHANGE SPECIFICATIONS WITHOUT NOTICE.