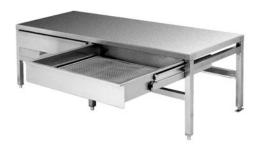

### 55" OPEN TYPE STANDS

TWO REMOVABLE DRAIN DRAWERS WITH SPLASH SHIELDS, ALL STAINLESS STEEL

Models

• ST-55 • ST-55-T

#### Short Form Specifications

Shall be CLEVELAND, Open Type Equipment Stand with removable Drain Drawer, Splash Shield and Adaptor Top (optional), Model ST-55. All Stainless Steel construction with 11/4" square tubing. Furnished with Level Adjustable Feet (rear feet are flanged for Floor Bolting).

#### Standard Features

- All Stainless Steel construction with 1 1/4" square tubing
- Adjustable Feet (rear feet are flanged for Floor Bolting)
- Removable combination Drain Drawer (with Splash Shield) and Pan Support
- Ideal for mounting table type kettles, mixer kettles and skillets (models KET-3-T, KET-6-T, KET-12-T, KDT-3-T\*, KDT-6-T\*, KDT-12-T\*, KDT-20-T\*, SET-15, SET-10).
- ST-55-T for TKET-12-T only
- \* Requires Direct Steam Adaptor Top accessory