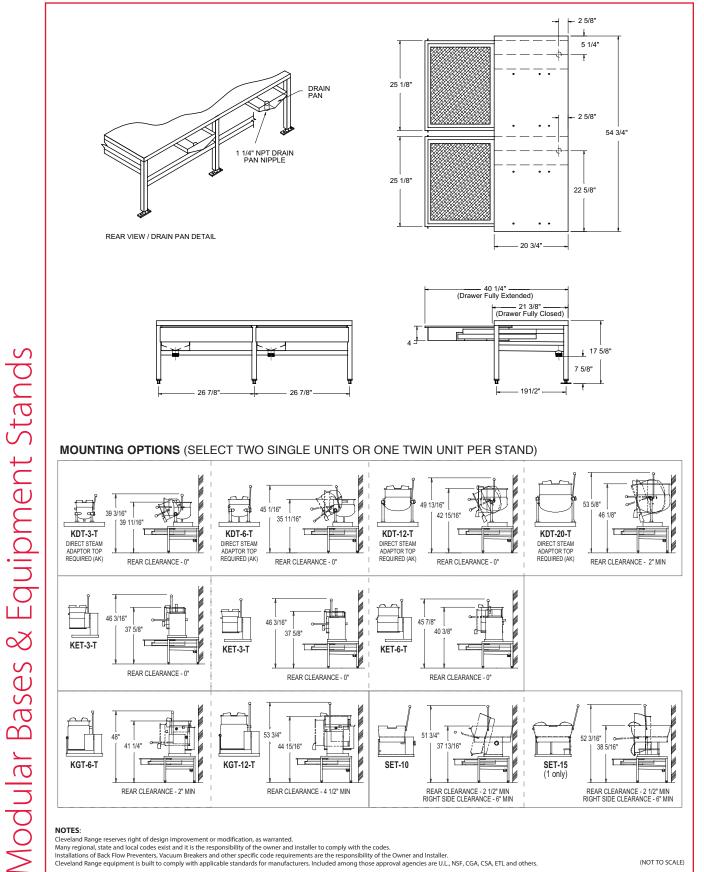

#### Standard Features

- All Stainless Steel construction with 1 1/4" square tubing
- Adjustable Feet (rear feet are flanged for Floor Bolting)
- Removable combination Drain Drawer (with Splash Shield) and Pan Support
- Ideal for mounting table type kettles, mixer kettles and skillets (models KET-3-T, KET-6-T, KET-12-T, KDT-3-T\*, KDT-6-T\*, KDT-12-T\*, KDT-20-T\*, SET-15, SET-10).
- ST-55-T for TKET-12-T only
- \* Requires Direct Steam Adaptor Top accessory

### **Options & Accessories**

Direct Steam Adaptor Top (AK)

760 Beta Drive, Unit D Mayfield Village, Ohio 44143 Tel 1.216.481.4900 Fax 1.216.481.3782 Email steam@clevelandrange.com www.clevelandrange.com Section 4, Page 31 5628A 06 / 2021

#### Cleveland Range reserves right of design improvement or modification, as warranted.

Many regional state and local codes exist and it is the responsibility of the owner and installer to comply with the codes. Installations of Back Flow Preventers, Vacuum Breakers and other specific code requirements are the responsibility of the Owner and Installer. Cleveland Range equipment is built to comply with applicable standards for manufacturers. Included among those approval agencies are U.L., NSF, CGA, CSA, ETL and others.

(NOT TO SCALE)

760 Beta Drive, Unit D Mayfield Village, Ohio 44143 Tel 1.216.481.4900 Fax 1.216.481.3782 Email steam@clevelandrange.com

www.clevelandrange.com Section 4, Page 32 06 / 2021

Timeless Quality, Trusted For Life ®