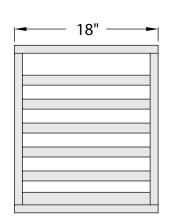

## **► Wall Mount Pan Racks**

| Model<br>No.                           | Size<br>W-H-D    | Runner<br>Spacing | Pan<br>Capacity | Ship<br>Lbs. |  |  |
|----------------------------------------|------------------|-------------------|-----------------|--------------|--|--|
| Holds 13" x 18" (½-Size) Sheet Pans    |                  |                   |                 |              |  |  |
| 50875                                  | 20%" x 21" x 13" | 3"                | 6               | 14           |  |  |
| Holds 18" x 26" (Full Size) Sheet Pans |                  |                   |                 |              |  |  |
| 98138                                  | 28¾" x 21" x 18" | 3″                | 6               | 21           |  |  |