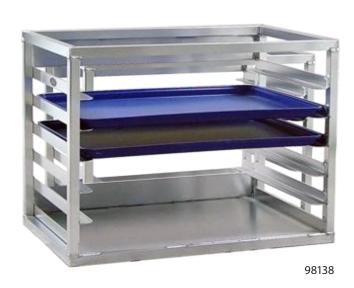

## **Pan Rack**

-Wall Mount

This rack is to be bolted to a wall to accommodate six 18" x 26" sheet pans. Great alternative if you don't need a mobile unit and takes up less space.

- Frame is constructed of 1" x 1" x .070" wall tubing.
- Wall mounts are constructed of  $\frac{1}{2}$  x 3" strap.
- Angle runners are  $1\% \ x\ 1\% \ x\ .100 \ wall.$
- Base is covered with .080" aluminum sheet.
- Lifetime Guarantee against rust and corrosion.
- Five-Year Guarantee against material defects and workmanship.

## **► Wall Mount Pan Racks**

| Model<br>No.                           | Size<br>W-H-D    | Runner<br>Spacing | Pan<br>Capacity | Ship<br>Lbs. |  |  |
|----------------------------------------|------------------|-------------------|-----------------|--------------|--|--|
| Holds 13" x 18" (½-Size) Sheet Pans    |                  |                   |                 |              |  |  |
| 50875                                  | 20%" x 21" x 13" | 3"                | 6               | 14           |  |  |
| Holds 18" x 26" (Full Size) Sheet Pans |                  |                   |                 |              |  |  |
| 98138                                  | 28¾" x 21" x 18" | 3″                | 6               | 21           |  |  |