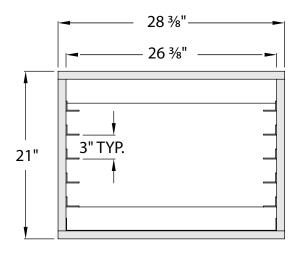

## **► Wall Mount Pan Racks**

| Model<br>No.                           | Size<br>W-H-D    | Runner<br>Spacing | Pan<br>Capacity | Ship<br>Lbs. |  |  |
|----------------------------------------|------------------|-------------------|-----------------|--------------|--|--|
| Holds 13" x 18" (½-Size) Sheet Pans    |                  |                   |                 |              |  |  |
| 50875                                  | 20%" x 21" x 13" | 3"                | 6               | 14           |  |  |
| Holds 18" x 26" (Full Size) Sheet Pans |                  |                   |                 |              |  |  |
| 98138                                  | 28¾" x 21" x 18" | 3″                | 6               | 21           |  |  |