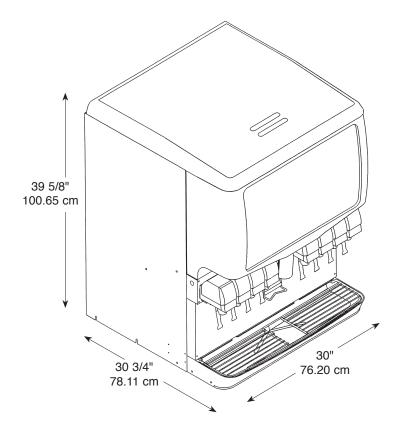

## TECHNICAL SPECIFICATIONS

ICE STORAGE CAPACITY...... 250 lb (113.40 kg) STANDARD FEATURES..... Beverage key switch, Timed ice agitation ICE BEVERAGE MANIFOLDING.. TotalFlex and 4" legs CUP CLEARANCE...... 10" (25.4 cm) DRAIN CONNECTION . . . . . . . 0.75" PVC (NPT) or COOLING CAPACITY . . . . . . . 10-12oz drinks/min 1" ID flexible tubing @ 75°F ELECTRICAL RATING...... 115 V / 60 Hz / 3.5 Amps GRAPHIC DIMENSIONS..... Overall: SHIPPING WEIGHT..... 340 lb (154.22 kg) 15.083"H x 24.79"W Viewable: 14.59"H x 24.17"W AGENCY LISTINGS..... City of Los Angeles