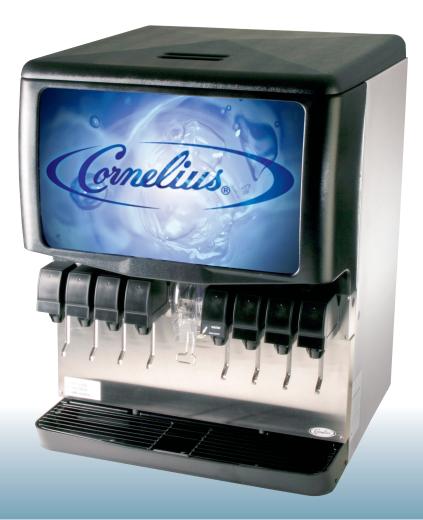

## **ENDURO 250**

## POST-MIX ICE DRINK DISPENSER

## **FEATURES**

**Large ice capactiy**- 250 lb. ice capacity **Choices** - Available with 8 UFB-1<sup>™</sup> sanitary lever or push button valves

Merchandising - Illuminated merchandiser delivers unique, high impact marketing message

Ice - Gravity ice dispensing with positive shut-off provides excellent ice targeting

Ice used to cool cold plate is separate from ice dispensed into cups

**Durable** – easily changes from carbonated to non-carbonated One piece ABS thermoformed plastic (Durabide™ design) provides durability and ensures all ice in hopper is dispensable

**Flexible** - Unit readily accepts top mount cubers with manual ice fill capability

**Quality** - Stainless steel cabinet

**Ease of Use** - Modular design allows for easy component access from the front of the unit

**TotalFlex™** – easily changes from carbonated to non-carbonated

| PART NUMBER | DESCRIPTION                                                     |
|-------------|-----------------------------------------------------------------|
| 621052807   | Ice Drink Dispenser with 8 UFB-1™ 2-4 oz Sanitary Lever valves  |
| 0528552     | Ice Drink Dispenser with 8 UFB-1™ 2-4 oz Push Button valves     |
| 621052806   | Ice Drink Dispenser with 10 UFB-1™ 2-4 oz Sanitary Lever valves |
| 0528452     | Ice Drink Dispenser with 10 UFB-1™ 2-4 oz Push Button valves    |
| 3473        | Drink dispenser stand Dimensions: 30"H x 30"W x 30"D            |