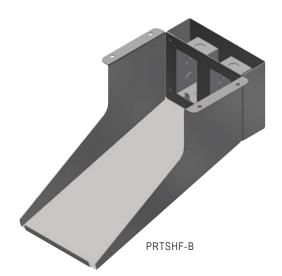

### **TYPE 300 STAINLESS STEEL PRINTER SHELF**

| SIZES  | MODEL    | QTY |
|--------|----------|-----|
| 8"X16" | PRTSHF   |     |
| 8"X16" | PRTSHF-B |     |