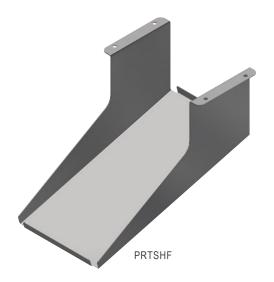

## "PRTSHF" PRINTER SHELVES - STAINLESS STEEL

### **TYPE 300 STAINLESS STEEL PRINTER SHELF**

| SIZES  | MODEL    | QTY |
|--------|----------|-----|
| 8"X16" | PRTSHF   |     |
| 8"X16" | PRTSHF-B |     |