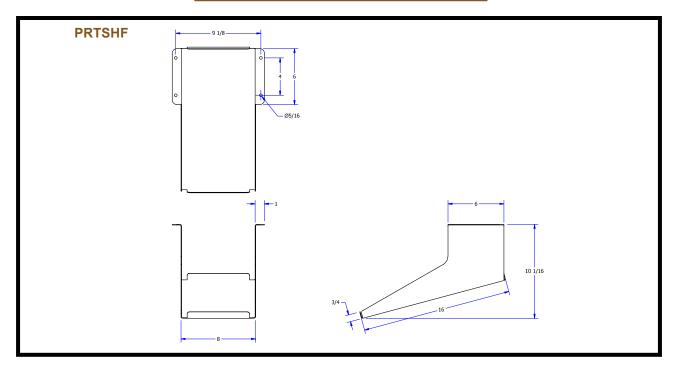

# **DETAILED SPECIFICATIONS**

### **TYPE 300 STAINLESS STEEL PRINTER SHELF**

| MODEL    | SIZE   | WT. (LBS) |
|----------|--------|-----------|
| PRTSHF   | 8"X16" | 9         |
| PRTSHF-B | 8"X16" | 15        |

SOME UNITS SHIP UNASSEMBLED FOR REDUCED SHIPPING COST. ALL DIMENSIONS ARE TYPICAL. TOLERANCE +/- .500" John Boos & Co. is constantly engaged in a program of improving products and therefore reserves the right to change specifications without prior notice.