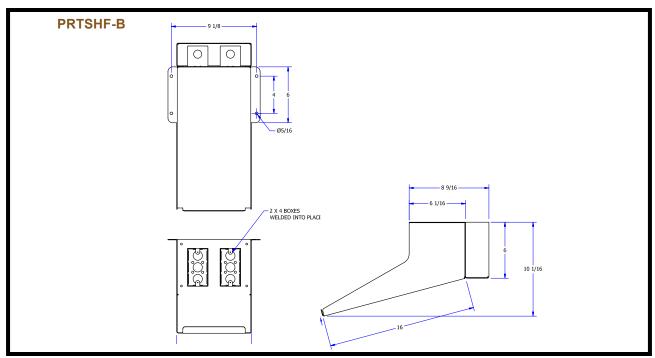

# **DETAILED SPECIFICATIONS**

### **TYPE 300 STAINLESS STEEL PRINTER SHELF**

| MODEL    | SIZE   | WT. (LBS) |
|----------|--------|-----------|
| PRTSHF   | 8"X16" | 9         |
| PRTSHF-B | 8"X16" | 15        |

SOME UNITS SHIP UNASSEMBLED FOR REDUCED SHIPPING COST. ALL DIMENSIONS ARE TYPICAL. TOLERANCE +/- .500" John Boos & Co. is constantly engaged in a program of improving products and therefore reserves the right to change specifications without prior notice.