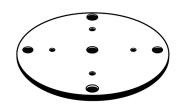

## Deck Plate for Windmaster 10

Diameter: 12"
Thickness: 0.5"
Unit Weight: 12 lbs

## Features & Renefits

Narranty: 1 Yr.

- Use the Deck Plate to mount the Windmaster10 Cantilever umbrella to concrete patio or wood deck
- Professional installation recommended

1.1.25