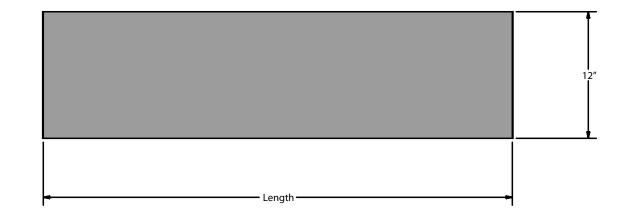

## Features:

- 12" Deep Shelf
- 13" From Top of Table to Shelf
- Surface mounts directly to table with included self-tapping screws
- Shipped Knocked Down

## **Applications:**

Fits any BK Resources Steam Table

| ltem #    | Length  | Product Weight (lbs) |
|-----------|---------|----------------------|
| STE-2-OSS | 30.375″ | 11.00                |
| STE-3-OSS | 44.375″ | 14.00                |
| STE-4-OSS | 58.375″ | 17.00                |
| STE-5-OSS | 72.375″ | 20.00                |