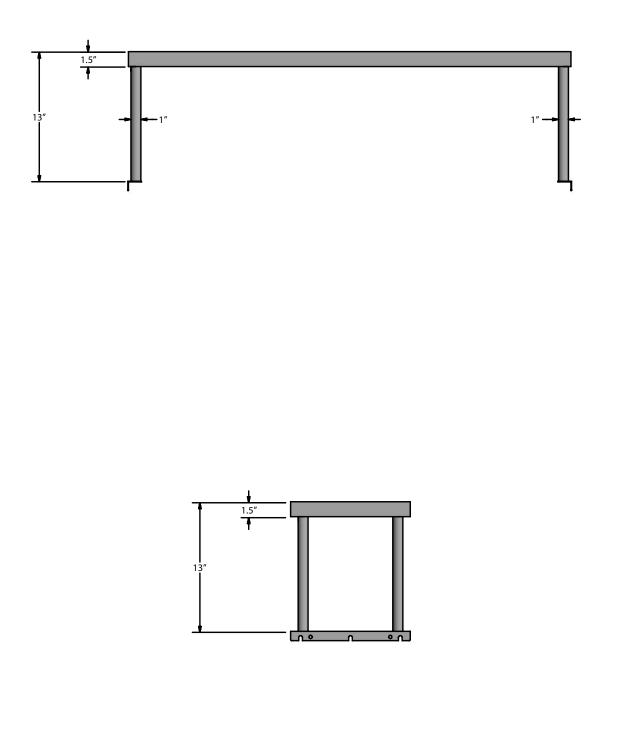

## Material:

• 18 Ga Stainless Steel Construction

## Features:

- 12" Deep Shelf
- 13" From Top of Table to Shelf
- Surface mounts directly to table with included self-tapping screws
- Shipped Knocked Down