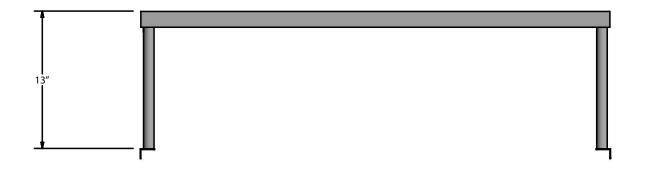

## Features:

- 12" Deep Shelf
- 13" From Top of Table to Shelf
- Surface mounts directly to table with included self-tapping screws
- Shipped Knocked Down