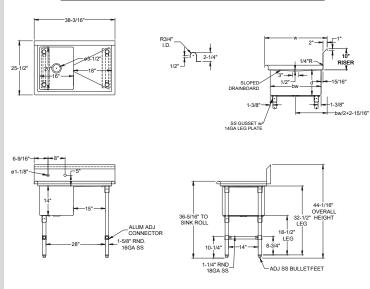

## COMPATIBLE WITH NEW NBR FAUCETS! SEE PAGE 75

| MODEL<br>NUMBER | BOWL SIZE<br>LXWXH | LENGTH   | WIDTH   | DRAINBOARD SIZE |
|-----------------|--------------------|----------|---------|-----------------|
| 1SS-162014R18   | 16" x 20" x 14"    | 38-3/16" | 25-1/2" | 18"             |
| 1SS-181814R18   | 18" x 18" x 14"    | 40-3/16" | 23-1/2" | 18"             |
| 1SS-182414R18   | 18" x 24" x 14"    | 40-3/16" | 29-1/2" | 18"             |
| 1SS-182414R24   | 18" x 24" x 14"    | 46-3/16" | 29-1/2" | 24"             |
| 1SS-242414R24   | 24" x 24" x 14"    | 52-3/16" | 29-1/2" | 24"             |