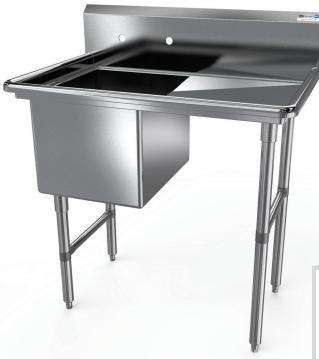

## PREMIUM 1-BOWL 1-DRAINBOARD SINK (RIGHT)

**SINKS-1BOWL** 

## **FEATURES**

- 10"H Backsplash with 2" Return to Wall
- 8" On-Center Wall-Mounted Faucet Holes
  - 3-½" Die-Stamped Drain Opening With Drain Basket Included
    - · One Drainboard (Right Side)
    - Cross-Bracing for Reinforced Support
      - Adjustable Bullet Feet

## **MATERIALS**

- 16 Gauge 300 Series Stainless Steel; Fabricated
- Stainless Steel Legs, Gussets, Cross-Bracing, and Bullet Feet