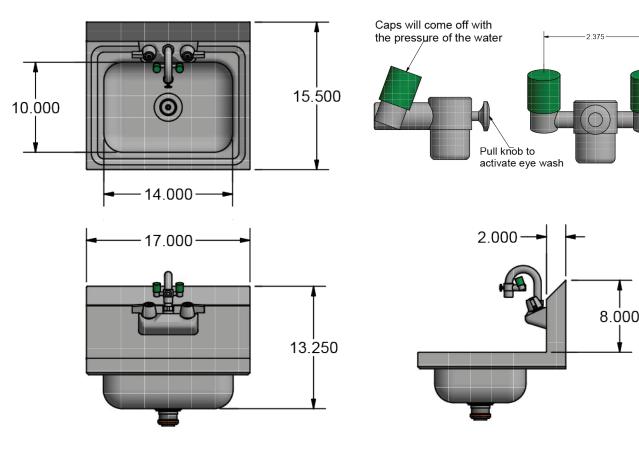

## Instructions:

• Requires two actions to activate eyewash.

**Part Number** 

BKHS-W-1410EY-P-G

- 1) Turn on water (either cold or warm)
- 2) Pull knob to activate eyewash flow (see spec below)

**Unit Size** 

(I x w)

17" x 15<sup>1/24</sup>

| 2‴ 14″ x 10″ x 5″ 4″ O.C. Splash BKF-W-3G-G 1 7/8″ | 2  | Bowl Dim.<br>(I x w x d) | Faucet / Spout<br>Mounting | Included<br>Faucet | Drain<br>Size |
|----------------------------------------------------|----|--------------------------|----------------------------|--------------------|---------------|
|                                                    | 2″ | 14" x 10" x 5"           | 4″ O.C. Splash             | BKF-W-3G-G         | <b>1</b> 7/8″ |