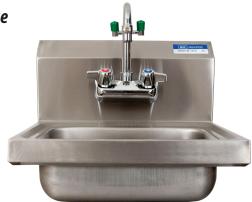

# 14" x 10" Eye Wash Station

Stainless Steel Hand Sinks - Special Purpose

## Features:

- Eye wash faucet attachement
- 1 <sup>7</sup>/<sub>8</sub>" basket drain included
- BKF-W-3G-G faucet included
- Marine edge
- Wall mounting hardware included

## Instructions:

• Requires two actions to activate eyewash.

**Part Number** 

BKHS-W-1410EY-P-G

- 1) Turn on water (either cold or warm)
- 2) Pull knob to activate eyewash flow (see spec below)

**Unit Size** 

(I x w)

17" x 15<sup>1/24</sup>

| 2‴ 14″ x 10″ x 5″ 4″ O.C. Splash BKF-W-3G-G 1 7/8″ | 2  | Bowl Dim.<br>(I x w x d) | Faucet / Spout<br>Mounting | Included<br>Faucet | Drain<br>Size |
|----------------------------------------------------|----|--------------------------|----------------------------|--------------------|---------------|
|                                                    | 2″ | 14" x 10" x 5"           | 4″ O.C. Splash             | BKF-W-3G-G         | <b>1</b> 7/8″ |