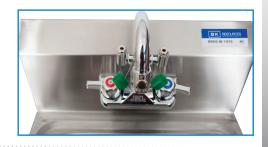

### Important:

• The eye wash fountain has been tested by independent laboratories to confirm compliance with ANSI Standard Z358.1, showing compliance to OSHA requirements.

• For OSHA compliance on installation, delivered hot water cannot exceed 100°F \* Check with individual state laws for for temperature requirements

## Instructions:

• Requires two actions to activate eyewash.

**Part Number** 

BKHS-W-1410EY-P-G

- 1) Turn on water (either cold or warm)
- 2) Pull knob to activate eyewash flow (see spec below)

**Unit Size** 