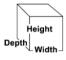

### **Overall Dimensions:**

Width: 13.25" **Depth: 22"** Height: 20.75"

Lamp arm height is adjustable, dimension shown is lowest position.