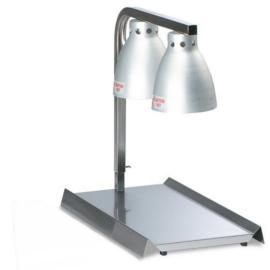

## **Warma-Serve Two Lamp**

Model No. 5057

### **Specifications**

**Two Lamp Food Warmer** 

5056 Accessory Pan Kit shown above for reference only (sold separately)

### **Overall Dimensions:**

Width: 13.25" **Depth: 22"** Height: 20.75"

Lamp arm height is adjustable, dimension shown is lowest position.