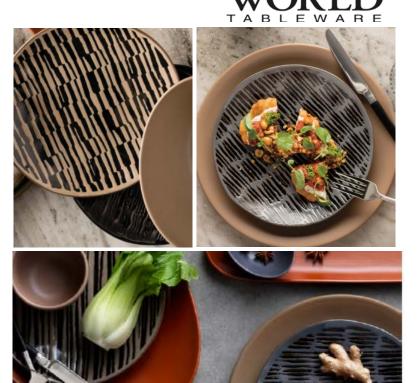

## Afar Far-off Places

Let your tableware enhance the adventure with bold designs that engage the imagination and inspire the wanderlust within your guests.

The tribal style of Afar is ideal for creating adventures on the plate with your worldly-inspired dishes.

Afar is available in four bold colors each with a slightly different design: tan, gray, brown and cream.

Great when paired with solid color Driftstone porcelain and melamine dinnerware

## Features & Benefits:

- Durable stoneware
- Polished foot
- Dishwasher and microwave safe
- 5-year no-chip warranty

\*Pictured above with Driftstone porcelain and melamine dinnerware.

Cream

|          |                | Contraction of the second        | ALL LEVEL AND ALL AND A |               |              |              |           |
|----------|----------------|----------------------------------|-----------------------------------------------------------------------------------------------------------------|---------------|--------------|--------------|-----------|
| Item No. | SCC No.        | Description                      | Dimensions                                                                                                      | Doz./<br>Ctn. | Ctn.<br>Wgt. | Ctn.<br>Cube | Available |
| AFAR-1T  | 10663114369943 | Coupe Accent Plate 8 5/8"- Tan   | H1 1/8" W8 5/8" L8 5/8"                                                                                         | 1             | 15#          | .49          | Now       |
| AFAR-2T  | 10663114369967 | Stackable Mug 12oz Tan           | H3 7/8" W4 7/8" L3 3/8"                                                                                         | 1             | 11#          | .48          | Now       |
| AFAR-3G  | 10663114369950 | Coupe Accent Plate 8 5/8"- Gray  | H1 1/8" W8 5/8" L8 5/8"                                                                                         | 1             | 15#          | .49          | Now       |
| AFAR-4G  | 10663114369974 | Stackable Mug 12oz Gray          | H3 7/8" W4 7/8" L3 3/8"                                                                                         | 1             | 11#          | .48          | Now       |
| AFAR-5B  | 10663114370222 | Coupe Accent Plate 8 5/8"- Brown | H1 1/8" W8 5/8" L8 5/8"                                                                                         | 1             | 15#          | .49          | Now       |
| AFAR-6B  | 10663114370208 | Stackable Mug 12oz Brown         | H3 7/8" W4 7/8" L3 3/8"                                                                                         | 1             | 11#          | .48          | Now       |
| AFAR-7C  | 10663114370215 | Coupe Accent Plate 8 5/8"- Cream | H1 1/8" W8 5/8" L8 5/8"                                                                                         | 1             | 15#          | .49          | Now       |
| AFAR-8C  | 10663114369981 | Stackable Mug 12oz Cream         | H3 7/8" W4 7/8" L3 3/8"                                                                                         | 1             | 11#          | .48          | Now       |