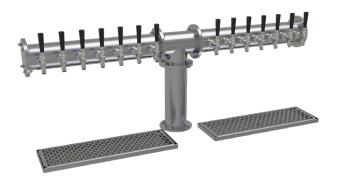

# **Pipe Tee Tower**

# Standard Features

- 1/4" stainless steel shanks with 3/16" restriction lines
- All stainless steel faucets
- Surface mount, stainless steel drain pans with removable, perforated inserts
- Tower mounting hardware for tops up to 4" thick

# **Configurable Options**

- 6, 8, 10, 12, 14 or 16 faucets
- · Grainline or mirror finish
- Air cooled for direct-draw system or glycol cooled for recirculating system
- · Rinser faucet centered on drain pan