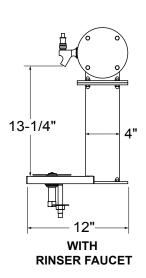

# Optional Rinser Faucet

03012383 Rinser Faucet Assembly

NOTE: Rinser faucets are not intended for use with towers mounted to a refrigerator due to risk of water line freeze up.

To view cleaning and care instructions, please visit: https://www.glastender.com/PDF/F-423-011\_ss\_clean\_care.pdf

#### Rinser Faucet (optional)

- · Accepts 3/8" cold water lead
- · 30 psi water pressure regulator included
- · 1.2 gallons per minute