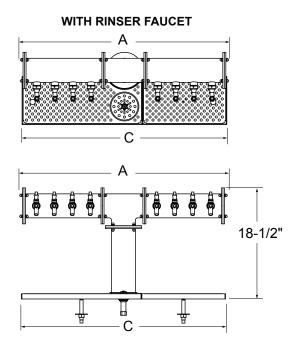

## **PLAN VIEWS NO RINSER FAUCET**

## SIDE ELEVATIONS

| PIPE TEE TOWER |         |         |         |         |         |         |  |  |
|----------------|---------|---------|---------|---------|---------|---------|--|--|
| FAUCETS        | 6       | 8       | 10      | 12      | 14      | 16      |  |  |
| "A" WIDTH      | 28-3/4" | 34-3/4" | 40-3/4" | 46-3/4" | 52-3/4" | 58-3/4" |  |  |
| "B" WIDTH      | 11"     | 14"     | 17"     | 20"     | 23"     | 26"     |  |  |
| "C" WIDTH      | 28"     | 34"     | 40"     | 46"     | 52"     | 58"     |  |  |