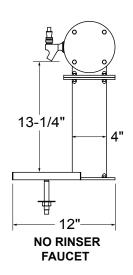

## **PLAN VIEWS NO RINSER FAUCET**

# Optional Rinser Faucet

#### Rinser Faucet (optional)

- · Accepts 3/8" cold water lead
- · 30 psi water pressure regulator included
- · 1.2 gallons per minute