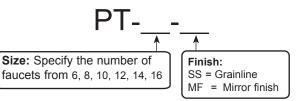

PT-14-SS

NOTE: Faucet handles not included.

| Project: |      | AIA# |
|----------|------|------|
| Item #:  | Qty: | SIS# |
| Model #: |      | 0.0  |

# **Configurable Options**

- 6, 8, 10, 12, 14 or 16 faucets
- · Grainline or mirror finish
- Air cooled for direct-draw system or glycol cooled for recirculating system
- · Rinser faucet centered on drain pan