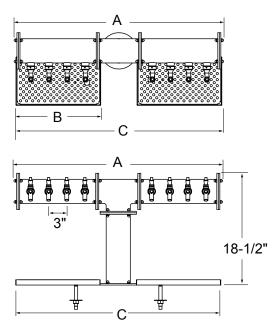

## SIDE ELEVATIONS

| PIPE TEE TOWER |         |         |         |         |         |         |  |  |
|----------------|---------|---------|---------|---------|---------|---------|--|--|
| FAUCETS        | 6       | 8       | 10      | 12      | 14      | 16      |  |  |
| "A" WIDTH      | 28-3/4" | 34-3/4" | 40-3/4" | 46-3/4" | 52-3/4" | 58-3/4" |  |  |
| "B" WIDTH      | 11"     | 14"     | 17"     | 20"     | 23"     | 26"     |  |  |
| "C" WIDTH      | 28"     | 34"     | 40"     | 46"     | 52"     | 58"     |  |  |