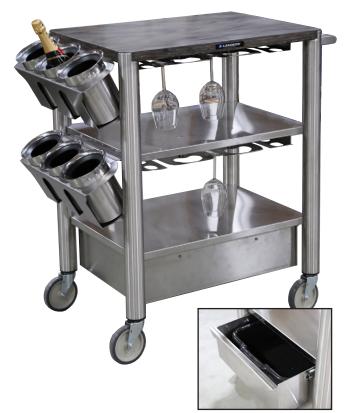

# **Wine Service Cart**

Stainless Steel

**Concealed Bus Tub Compartment** 

### **Benefits**

- Attractive modern aesthetic design
- Rolls easily to tableside or guest gathering spots

### **Features**

- Durable welded stainless. steel construction
- Sturdy stainless steel tubing upright legs
- Solid surface worktop is available in multiple decorative designs
- Cylinders (6 ea.) for chilled or room temperature wine bottles
- Undershelf stemware racks
- Concealed pullout bus tub compartment
- Convenient push handle

### **Casters**

Heavy-duty 5" casters with nonmarking cushion tread wheels for quiet, easy transport