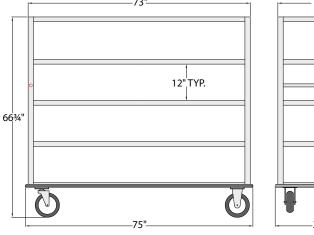

## **▶** Queen Mary — Aluminum

| Model<br>No. | Size<br>D-H-L     | Weight<br>Capacity | Number Of<br>Shelves | Shelf<br>Spacing | Ship<br>Lbs. |
|--------------|-------------------|--------------------|----------------------|------------------|--------------|
| 1450         | 29" x 66 ¾" x 62" | 3000 lbs.          | 5                    | 12"              | 186          |
| 1451         | 29" x 66 ¾" x 75" | 2500 lbs.          | 5                    | 12"              | 210          |
| 1452         | 29" x 66 ¾" x 62" | 2500 lbs.          | 4                    | 16½"             | 174          |
| 1455         | 29" x 66 ¾" x 62" | 3000 lbs.          | 6                    | 91/4"            | 205          |