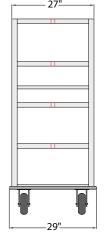

## **▶** Queen Mary — Aluminum

| Model<br>No. | Size<br>D-H-L     | Weight<br>Capacity | Number Of<br>Shelves | Shelf<br>Spacing | Ship<br>Lbs. |
|--------------|-------------------|--------------------|----------------------|------------------|--------------|
| 1450         | 29" x 66 ¾" x 62" | 3000 lbs.          | 5                    | 12"              | 186          |
| 1451         | 29" x 66 ¾" x 75" | 2500 lbs.          | 5                    | 12"              | 210          |
| 1452         | 29" x 66 ¾" x 62" | 2500 lbs.          | 4                    | 16½"             | 174          |
| 1455         | 29" x 66 ¾" x 62" | 3000 lbs.          | 6                    | 91/4"            | 205          |