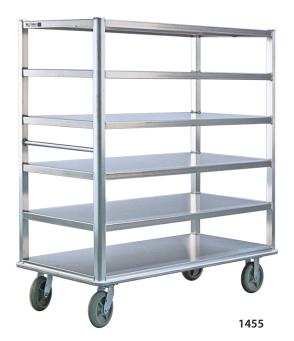

## **Queen Mary**

- Aluminum

Make large serving jobs easier! Queen Mary units come equipped with marine edge shelves to contain spills and a full perimeter bumper to protect walls.

- Uprights constructed of 1¾" x 1¾" x .100" wall ergonomic tubing with ¾" outward corner radius.
- Shelves are .080" aluminum sheet welded to 1¼" x 1¼" x .070" wall framework
- Base is constructed of 134" x 134" x .070" wall tubing.
- Equipped with four 8" plate type casters, two swivel and two rigid.
- Five-Year Guarantee against material defects and workmanship.
- Lifetime Guarantee against rust and corrosion.
- NSF Certified.

## **▶** Queen Mary — Aluminum

| Model<br>No. | Size<br>D-H-L     | Weight<br>Capacity | Number Of<br>Shelves | Shelf<br>Spacing | Ship<br>Lbs. |
|--------------|-------------------|--------------------|----------------------|------------------|--------------|
| 1450         | 29" x 66 ¾" x 62" | 3000 lbs.          | 5                    | 12"              | 186          |
| 1451         | 29" x 66 ¾" x 75" | 2500 lbs.          | 5                    | 12"              | 210          |
| 1452         | 29" x 66 ¾" x 62" | 2500 lbs.          | 4                    | 16½"             | 174          |
| 1455         | 29" x 66 ¾" x 62" | 3000 lbs.          | 6                    | 91/4"            | 205          |