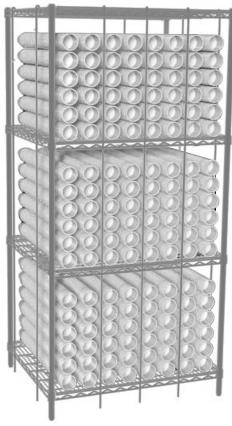

Cup Towe

#### **Short Form Specifications**

Eagle Cup Tower, model TSC3036Z, to consist of four 3036Z EAGLEbrite<sup>®</sup> zinc-plated wire shelves with  $74^{\prime\prime}$  EAGLEbrite<sup>®</sup> zinc-plated posts, and 10 rods & tabs.

# **Cup Tower**

MODELS: *TSC3036Z*

- Flexible design allows for custom look using standard components.
- Allows for easy inventory count.
- Easy indentification of product.
- Four 30" x 36" (762 x 914mm) zinc-plated wire shelves with patented QuadTruss<sup>®</sup> design (patent #5,390,803). Shelf height can be adjusted.
- Ten chrome-plated full-height rods & tabs for ease of organization. Can be attached anywhere along shelf trusses without the need for tools.
- 74" (1880mm) overall post height.
- All posts are numbered and grooved at 1" (25mm) increments for fast and level assembly.