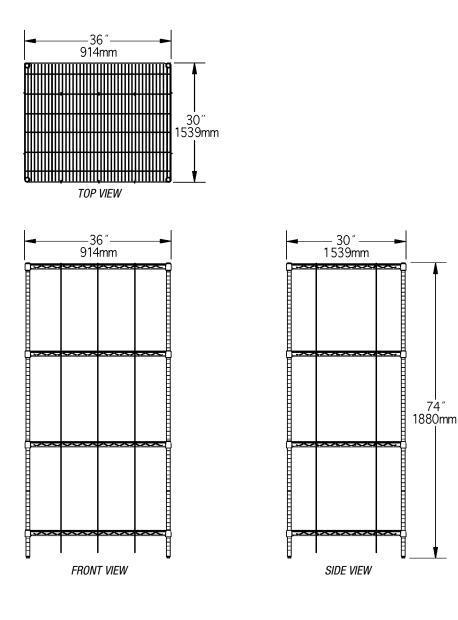

#### **Short Form Specifications**

Eagle Cup Tower, model TSC3036Z, to consist of four 3036Z EAGLEbrite<sup>®</sup> zinc-plated wire shelves with  $74^{\prime\prime}$  EAGLEbrite<sup>®</sup> zinc-plated posts, and 10 rods & tabs.

# **Cup Tower**

MODELS: *TSC3036Z*

- Flexible design allows for custom look using standard components.
- Allows for easy inventory count.
- Easy indentification of product.
- Four 30" x 36" (762 x 914mm) zinc-plated wire shelves with patented QuadTruss<sup>®</sup> design (patent #5,390,803). Shelf height can be adjusted.
- Ten chrome-plated full-height rods & tabs for ease of organization. Can be attached anywhere along shelf trusses without the need for tools.
- 74" (1880mm) overall post height.
- All posts are numbered and grooved at 1" (25mm) increments for fast and level assembly.

### **Cup Tower**

|          | wi  | width |     | length |     | height |      | weight |  |
|----------|-----|-------|-----|--------|-----|--------|------|--------|--|
| model #  | in. | mm    | in. | mm     | in. | mm     | lbs. | kg     |  |
| TSC3036Z | 30″ | 762   | 36″ | 914    | 74″ | 1880   | 104  | 47.2   |  |