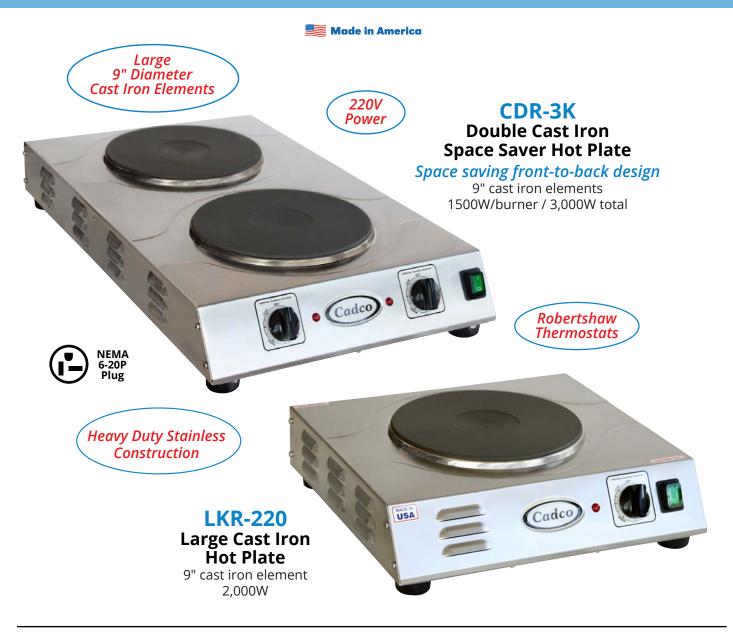

## Cadco Portable Cast Iron Hot Plates - 220V

## **COMMON FEATURES**

- Heavy duty 9" diameter cast iron elements
- Solid elements deliver heat evenly to pot/pan
- High-tech thermostats offer sensitive variable heat control to keep food simmering or boiling
- Signal light glows only during heat cycle
- On/Off power switch

- Compact size saves precious counter space
- Metal housing with easy to clean surface
- Full one year warranty covering parts and labor
- 220 V NEMA 6-20P plug
- UL Safety & Sanitary / C-UL
- Freight class 200

| Model   | Color     | Volts | Watts | Amps | Unit Dimensions          | Unit Wt. | Ship Wt. | Carton Dimensions           | Cube | UPC#           |
|---------|-----------|-------|-------|------|--------------------------|----------|----------|-----------------------------|------|----------------|
| CDR-3K  | Stainless | 220   | 3000  | 13.7 | w:15", h:41/4", d:251/2" | 24 lbs.  | 28 lbs.  | w:281/4", h:91/4", d:163/4" | 2.53 | 654796-64213-7 |
| LKR-220 | Stainless | 220   | 2000  | 9.1  | w:15", h:41/2", d:14"    | 14 lbs.  | 18 lbs.  | w:171/2", h:11", d:171/2"   | 2    | 654796-64202-1 |