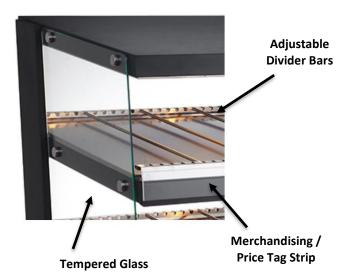

## Features:

- Constructed with stainless steel, tempered glass sides And fixed rubber feet for extra durability.
- Adjustable thermostatic controls and temperature range of 30-90°C (86-194°F) to maintain food safe temperatures.
- Independent heat & light controls for each shelf to allow Flexibility when merchandising a variety of foods.
- Two slanted shelves with adjustable divider rods allowing you to display a wide variety of foods. 8 rods included.
- Merchandising / price tag strip
- 1 Year Limited Warranty