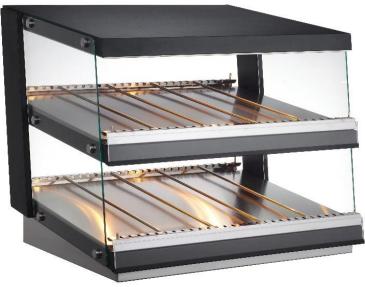

## **DXP-HGG01**

Increase impulse sales by displaying your sandwiches, burgers, wraps, pizzas and more with the 31.5" wide DoughXpress Self-Serve Heated Display Case. With its slanted shelf design for better product visibility and 1160 watts of heating power to maintain food safe temperatures. The DoughXpress DXP-HGG01 is the ultimate grab and go display warmer for any convenience store, cafeteria, concession stand or other self-serve counter.

## Features:

- Constructed with stainless steel, tempered glass sides And fixed rubber feet for extra durability.
- Adjustable thermostatic controls and temperature range of 30-90°C (86-194°F) to maintain food safe temperatures.
- Independent heat & light controls for each shelf to allow Flexibility when merchandising a variety of foods.
- Two slanted shelves with adjustable divider rods allowing you to display a wide variety of foods. 8 rods included.
- Merchandising / price tag strip
- 1 Year Limited Warranty