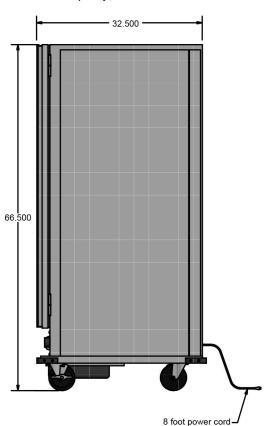

22.75" x 32.5" x 66.5"

Use your smart phone to scan the above QR code to visit our website: www.bk-resources.com

Interior Dimensions of Cabinet:

18.250" Wide X 51.750" Tall X 27.250" Deep

35 Pan Capacity, 1.438" b/w Pan Levels