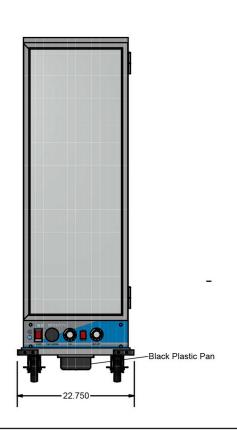

22.75" x 32.5" x 66.5"

Use your smart phone to scan the above QR code to visit our website: www.bk-resources.com

Interior Dimensions of Cabinet:

18.250" Wide X 51.750" Tall X 27.250" Deep

35 Pan Capacity, 1.438" b/w Pan Levels