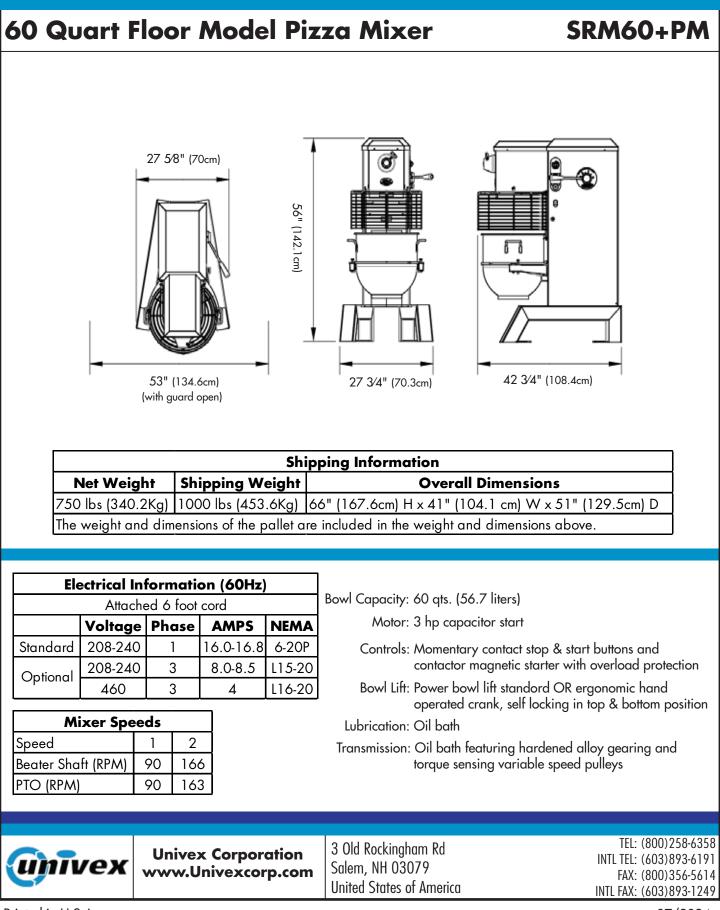

# 60 Quart (qt.) Floor Model Pizza Mixer with Dough Hook Only

#### Model:

SRM60+PM: 60 qt. FLOOR MODEL PIZZA MIXER WITH DOUGH HOOK ONLY

- Ingredient chute
  - Power bowl lift

60 qt. pastry knife

Four wing beater

Bowl truck

Batter beater

60 qt. stainless steel bowlDough hook