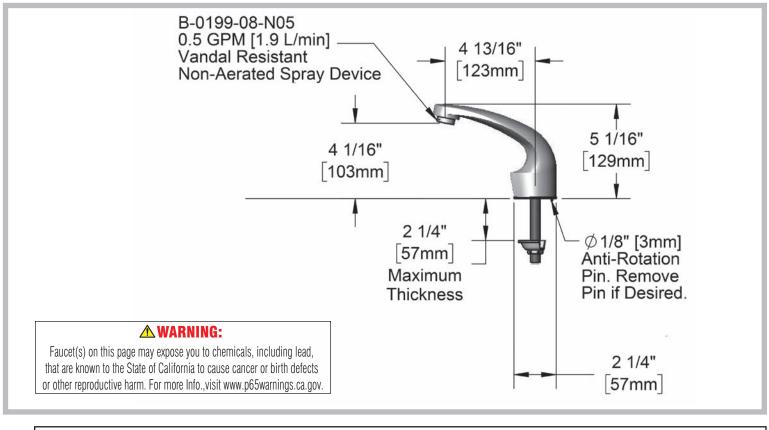

### FEATURES:

Fixed 4 13/16" long spout. Hot/cold water mixing valve. Infrared sensor activated. 4 AA Batteries or AC powered. 72" cord. Input: 100-240VAC. UL LISTED. .5 GPM/1.9 LPM Vandal resistant non-aerated spray device.

#### **MATERIAL:**

Brass chrome plated.

FAUCET AERATOR CONFORM TO ASTM.A112.18.1M • .5 GPM/1.9 LPM THREAD: 55/64 - 27 FEMALE

# **DIMENSIONS and SPECIFICATIONS**