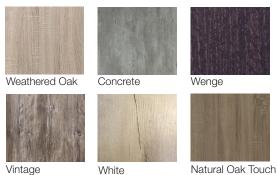

## **Product Specifications**

| Product<br>Description    | Reference<br>Number | Color         | UPC Code<br>014306 | Weight Each<br>(lbs.) | Master<br>Pack | Master Pack<br>Volume (cu. ft) |
|---------------------------|---------------------|---------------|--------------------|-----------------------|----------------|--------------------------------|
| 72" x 30"<br>VanGuard Top | US72VG59            | Weathered Oak | 924878             | 60.76                 | 1              | 3.64                           |
|                           | US72VG74            | Concrete      | 927381             | 60.76                 | 1              | 3.64                           |
|                           | US72VG91            | Wenge         | 924885             | 60.76                 | 1              | 3.64                           |
|                           | US72VG45            | Vintage Pine  | 924892             | 60.76                 | 1              | 3.64                           |
|                           | US72VG71            | White Oak     | 924908             | 60.76                 | 1              | 3.64                           |
|                           | US72VG76            | Natural Oak   | 929217             | 60.76                 | 1              | 3.64                           |
|                           |                     |               |                    |                       |                |                                |
|                           |                     |               |                    |                       |                |                                |
|                           |                     |               |                    |                       |                |                                |
|                           |                     |               |                    |                       |                |                                |