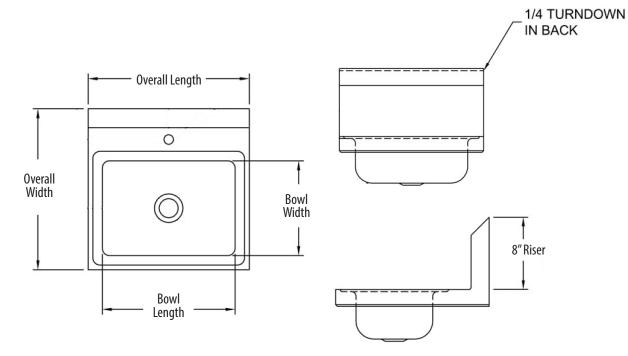

## Features:

- Wall Mounting Hardware Included
- Drain Included
- Marine Edge

## **Options:**

- Upgraded Faucets
- Other Plumbing Accessories Call For Details

| Part Number       | Overall<br>Unit Size<br>(I x w) | Bowl Dim.<br>(I x w x d) | Faucet / Spout<br>Mounting | Included<br>Faucet | Drain<br>Size | Product Weight<br>(lbs) |
|-------------------|---------------------------------|--------------------------|----------------------------|--------------------|---------------|-------------------------|
| BKHS-D-1410-1     | 17" x 17"                       | 14" x 10" x 5"           | 1 Hole Deck                | -                  | 1 7/8"        | 8.50                    |
| BKHS-D-1410-1-P-G | 17" x 17"                       | 14" x 10" x 5"           | 1 Hole Deck                | BKF-DEF-3G         | 1 7/8"        | 12.00                   |
| BKHS-D-1410-1MF   | 17" x 17"                       | 14" x 10" x 5"           | 1 Hole Deck                | MF-1D-G            | 1 7/8"        | 16.00                   |