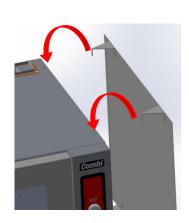

WITH SCREWDRIVER, PUNCH OUT AND REMOVE THE SMALL KNOCKOUTS ON THE TOP RIGHT HAND SIDE OF THE TOP OVEN.

HOOK SMALL FLANGE HOOKS OF HEAT SHIELD INTO THE KNOCKOUT HOLES ON TOP RIGHT SIDE OF OVEN. SHIELD HANGS ON SIDE OF OVEN AS SHOWN.