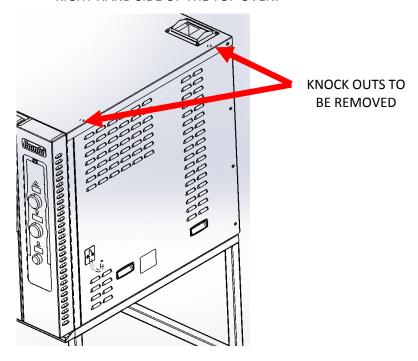

WITH SCREWDRIVER, PUNCH OUT AND REMOVE THE SMALL KNOCKOUTS ON THE TOP RIGHT HAND SIDE OF THE TOP OVEN.

HOOK SMALL FLANGE HOOKS OF HEAT SHIELD INTO THE KNOCKOUT HOLES ON TOP RIGHT SIDE OF OVEN. SHIELD HANGS ON SIDE OF OVEN AS SHOWN.