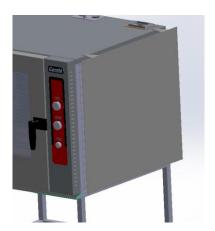

WITH SCREWDRIVER, PUNCH OUT AND REMOVE THE SMALL KNOCKOUTS ON THE TOP RIGHT HAND SIDE OF THE TOP OVEN.

HOOK SMALL FLANGE HOOKS OF HEAT SHIELD INTO THE KNOCKOUT HOLES ON TOP RIGHT SIDE OF OVEN. SHIELD HANGS ON SIDE OF OVEN AS SHOWN.