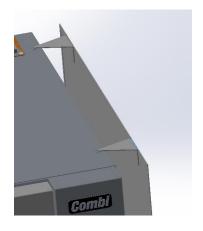

WITH SCREWDRIVER, PUNCH OUT AND REMOVE THE SMALL KNOCKOUTS ON THE TOP RIGHT HAND SIDE OF THE TOP OVEN.

HOOK SMALL FLANGE HOOKS OF HEAT SHIELD INTO THE KNOCKOUT HOLES ON TOP RIGHT SIDE OF OVEN. SHIELD HANGS ON SIDE OF OVEN AS SHOWN.