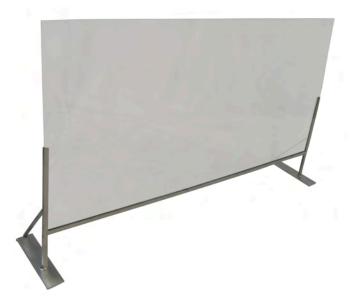

## **SDDC-4832**

- Heliarc, all-welded, high tensile strength, extruded aluminum construction with U-Channel aluminum framing.
- Large, clear plexiglass divider maximizes visibility and allows broad open lines of sight.
- Ideal for social and safe distancing / separation of receptionists, check-outs, registers, cubicles, etc.

\*\*Custom Sizes Available\*\*

- 48"W x 32"H, with 8" open space below divider for convenient and safe customer interaction.
- Two 10"L feet for stable and balanced positioning.
- Lightweight and durable for easy, quick and versatile installation.
- Space conscious "nesting" design for ease of storage.
- Easy to clean and maintain.
- Lifetime guarantee against rust.