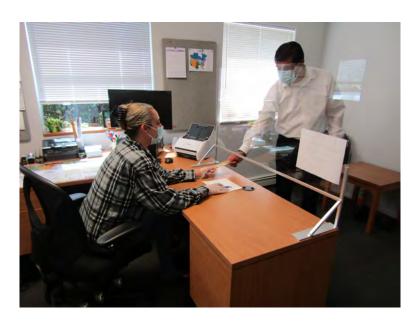

## **SOCIAL DISTANCING DIVIDERS**

Channel's social distancing counter dividers offer a safe, functional and convenient solution for restaurants, offices and other crowded spaces where person-to-person interaction is necessary.

## **SDDC-4832**

- Heliarc, all-welded, high tensile strength, extruded aluminum construction with U-Channel aluminum framing.
- Large, clear plexiglass divider maximizes visibility and allows broad open lines of sight.
- Ideal for social and safe distancing / separation of receptionists, check-outs, registers, cubicles, etc.

\*\*Custom Sizes Available\*\*

- 48"W x 32"H, with 8" open space below divider for convenient and safe customer interaction.
- Two 10"L feet for stable and balanced positioning.
- Lightweight and durable for easy, quick and versatile installation.
- Space conscious "nesting" design for ease of storage.
- Easy to clean and maintain.
- Lifetime guarantee against rust.