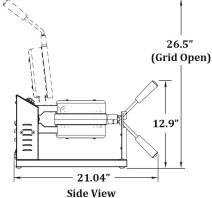

#### **Overall Dimensions:**

Width: 10.19" (25.9 cm) Depth: 21.04" (53.5 cm) Height: 12.9" (32.8 cm) (Dimensions w/grids in closed position.)