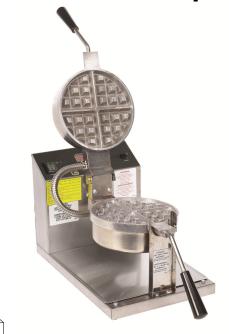

# **Belgian Waffle Baker w/Electronic Control**

Model No. 5021E

#### Features:

Electronic Control

Electrical - Domestic 120V 1300 WATTS 60 Hz (NEMA 5-15P) Plug

Gold Medal Products Co. 10700 Medallion Drive, Cincinnati, OH 45241

Ph: (513) 769-7676, (800) 543-0862; Fax: (513) 769-8500 gmpopcorn.com info@gmpopcorn.com