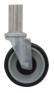

#### **CONTENTS INCLUDED:**

- (2) Stainless Steel 5" Swivel Casters
- (2) Stainless steel 5" Swivel Casters with Brakes

#### **TOOLS NEEDED:**

5/32" Allen Wrench

Swivel Casters with Leg

**STEP 1:** Carefully turn unit on its back.

**STEP 2:** Using 5/32" Allen wrench, remove set screws and set aside. DO NOT DISCARD SET SCREWS.

#### **CONTENTS INCLUDED:**

(2) 5" Swivel Casters

(2) 5" Swivel Casters with Brakes

#### TOOLS NEEDED:

3/4" Opened End Wrench Pipe Wrench

Swivel Casters

**STEP 1:** Carefully turn unit on its back.

**STEP 2:** Unscrew leg from support channel (pipe wrench may be necessary).

**STEP 3:** Screw each caster into each threaded hole by hand.