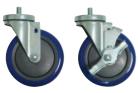

#### **CONTENTS INCLUDED:**

- (2) Stainless Steel 5" Swivel Casters
- (2) Stainless steel 5" Swivel Casters with Brakes

#### **CONTENTS INCLUDED:**

(2) 5" Swivel Casters

(2) 5" Swivel Casters with Brakes