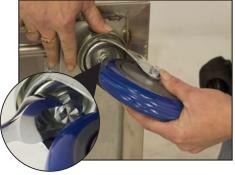

#### TOOLS NEEDED:

3/4" Opened End Wrench Pipe Wrench

Swivel Casters

**STEP 1:** Carefully turn unit on its back.

**STEP 2:** Unscrew leg from support channel (pipe wrench may be necessary).

**STEP 3:** Screw each caster into each threaded hole by hand.

**STEP 4:** Once all casters are in place, tighten the bolt head that appears under the caster body using a 3/4" open end wrench.