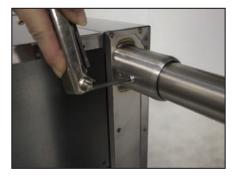

#### **TOOLS NEEDED:**

5/32" Allen Wrench

Swivel Casters with Leg

**STEP 1:** Carefully turn unit on its back.

**STEP 2:** Using 5/32" Allen wrench, remove set screws and set aside. DO NOT DISCARD SET SCREWS.

**STEP 3:** Remove undershelf and legs from food unit.

**STEP 4:** Using 5/32" Allen wrench loosen set screws securing legs to undershelf.

**STEP 5:** Install legs with casters by repeating above.