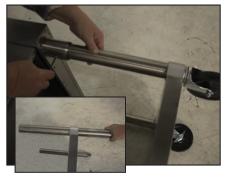

## INSTALLING THE SU-6 HANDLE ON ADVANCE TABCO HOT & COLD FOOD TABLES (SOLD SEPARATELY)

#### **CONTENTS INCLUDED:**

- (1) Handle
- (2) Bolts

#### **TOOLS NEEDED:**

Phillips Head Screwdriver

**STEP 1:** Attach the Push Handle to the two pre-existing holes on the desired end of the Food Table using the 2 supplied Bolts.

For Additional Assistance, Please call Customer Service at: 1-800-645-3166