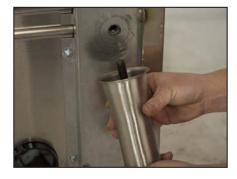

## INSTALLING TA-255P CASTERS ON ENCLOSED BASE FOOD TABLES

#### TOOLS NEEDED:

3/4" Opened End Wrench Pipe Wrench

Swivel Casters

**STEP 1:** Carefully turn unit on its back.

**STEP 2:** Unscrew leg from support channel (pipe wrench may be necessary).

**STEP 3:** Screw each caster into each threaded hole by hand.