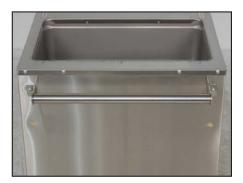

## INSTALLING THE SU-6 HANDLE ON ADVANCE TABCO HOT & COLD FOOD TABLES (SOLD SEPARATELY)

#### **TOOLS NEEDED:**

Phillips Head Screwdriver

**STEP 1:** Attach the Push Handle to the two pre-existing holes on the desired end of the Food Table using the 2 supplied Bolts.

For Additional Assistance, Please call Customer Service at: 1-800-645-3166