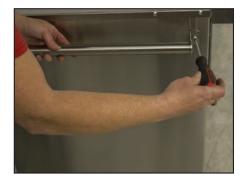

## INSTALLING THE SU-6 HANDLE ON ADVANCE TABCO HOT & COLD FOOD TABLES (SOLD SEPARATELY)

#### **CONTENTS INCLUDED:**

- (1) Handle
- (2) Bolts

#### **TOOLS NEEDED:**

Phillips Head Screwdriver

**STEP 1:** Attach the Push Handle to the two pre-existing holes on the desired end of the Food Table using the 2 supplied Bolts.

For Additional Assistance, Please call Customer Service at: 1-800-645-3166