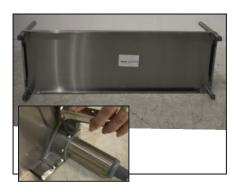

# INSTALLING SU-25S CASTERS ON FOOD TABLES WITH UNDERSHELF

#### **TOOLS NEEDED:**

5/32" Allen Wrench

Swivel Casters with Leg

**STEP 1:** Carefully turn unit on its back.

**STEP 2:** Using 5/32" Allen wrench, remove set screws and set aside. DO NOT DISCARD SET SCREWS.

**STEP 3:** Remove undershelf and legs from food unit.

**STEP 4:** Using 5/32" Allen wrench loosen set screws securing legs to undershelf.

**STEP 5:** Install legs with casters by repeating above.