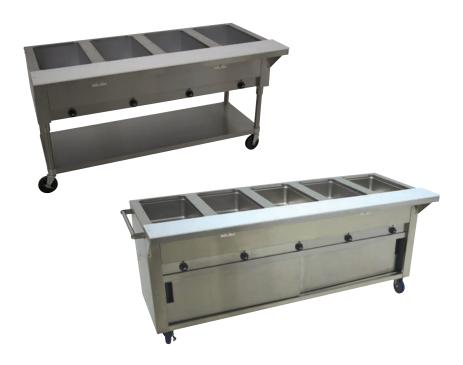

### **Installation Instructions for:**

**SU-25S Casters** (Food Units with Undershelf)

**TA-255P Casters** (Enclosed Base Food Units)

**SU-6 Push Handle** 

CHECK FOR CONCEALED DAMAGE
FILE CLAIM WITH DELIVERING FREIGHT CARRIER

# INSTALLING SU-25S CASTERS ON FOOD TABLES WITH UNDERSHELF

## INSTALLING TA-255P CASTERS ON ENCLOSED BASE FOOD TABLES