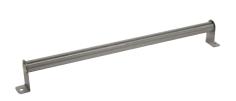

## INSTALLING THE SU-6 HANDLE ON ADVANCE TABCO HOT & COLD FOOD TABLES (SOLD SEPARATELY)

#### **CONTENTS INCLUDED:**

- (1) Handle
- (2) Bolts

#### **TOOLS NEEDED:**

Phillips Head Screwdriver

**STEP 1:** Attach the Push Handle to the two pre-existing holes on the desired end of the Food Table using the 2 supplied Bolts.

For Additional Assistance, Please call Customer Service at: 1-800-645-3166