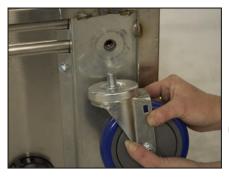

#### TOOLS NEEDED:

3/4" Opened End Wrench Pipe Wrench

Swivel Casters

**STEP 1:** Carefully turn unit on its back.

**STEP 2:** Unscrew leg from support channel (pipe wrench may be necessary).

**STEP 3:** Screw each caster into each threaded hole by hand.

**STEP 4:** Once all casters are in place, tighten the bolt head that appears under the caster body using a 3/4" open end wrench.