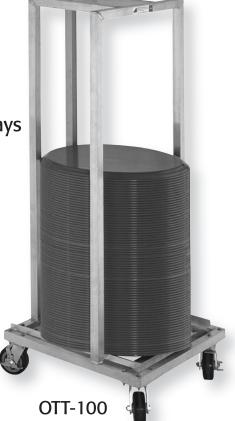

## **Oval Tray** Transport Cart

• This rack accommodates: 19", 22" and 23" Oval Trays

- Other sizes available.
- 1½" Square aluminum uprights and cross member grade 6061-T6 extrusion.
- All welded construction.
- Casters: 5" dia., swivel ball bearing, non-marking hard rubber tires with two brakes.
- Shipped set up F.O.B. factory.
- 2500 lb. load capacity.

| NO.     | TRAY     | O/A    | O/A   | O/A   | APPROX.  |
|---------|----------|--------|-------|-------|----------|
|         | CAPACITY | HEIGHT | DEPTH | WIDTH | SHIP WT. |
| OTT-100 | 112      | 68"    | 28"   | 26"   | 44       |