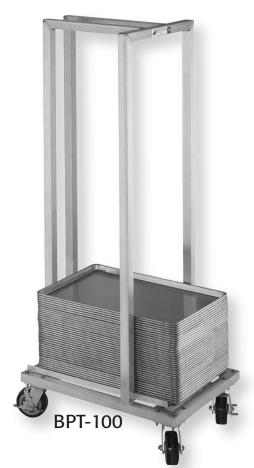

## **Bun Pan Transport Cart**

- This rack accommodates 18" x 26" bun pans
- 1½" Square aluminum uprights and cross members grade 6061-T6 extrusion.
- All welded construction. Set up ready for use.
- Casters: 5" dia., swivel ball bearing, non-marking hard rubber tires with two brakes.
- Shipped set up F.O.B. factory.
- 2500 lb. load capacity.

| NO.     | TRAY     | O/A    | O/A   | O/A   | APPROX.  |
|---------|----------|--------|-------|-------|----------|
|         | CAPACITY | HEIGHT | DEPTH | WIDTH | SHIP WT. |
| BPT-100 | 114      | 68"    | 28"   | 26"   | 42       |