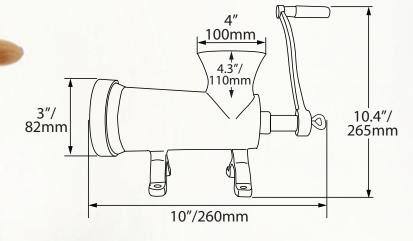

## TECHNICAL SPECIFICATION

ITEM

44418

**MACHINE PLATE SIZE** 

5mm (Plate: 2.7"/ 69.2mm dia.)

WORKING CAPACITY

2-3pounds/ minute

STUFFING TUBES

Plastic tube: 15mm/20mm/23mm

HOPPER OPENING

4" x 4.3"/ 100 x 110 mm

**WEIGHT** 

7.3 lbs./ 3.3 kg

**GROSS WEIGHT** 

7.7 lbs./ 3.5 kg

**OVERALL DIMENSIONS** 

10" x 4.5" x 10.4"/ 260 x 115 x 265 mm

**GROSS DIMENSIONS** 

9.6" x 4.7" x 6.3"/ 245 x 120 x 160 mm

3 stuffing tubes