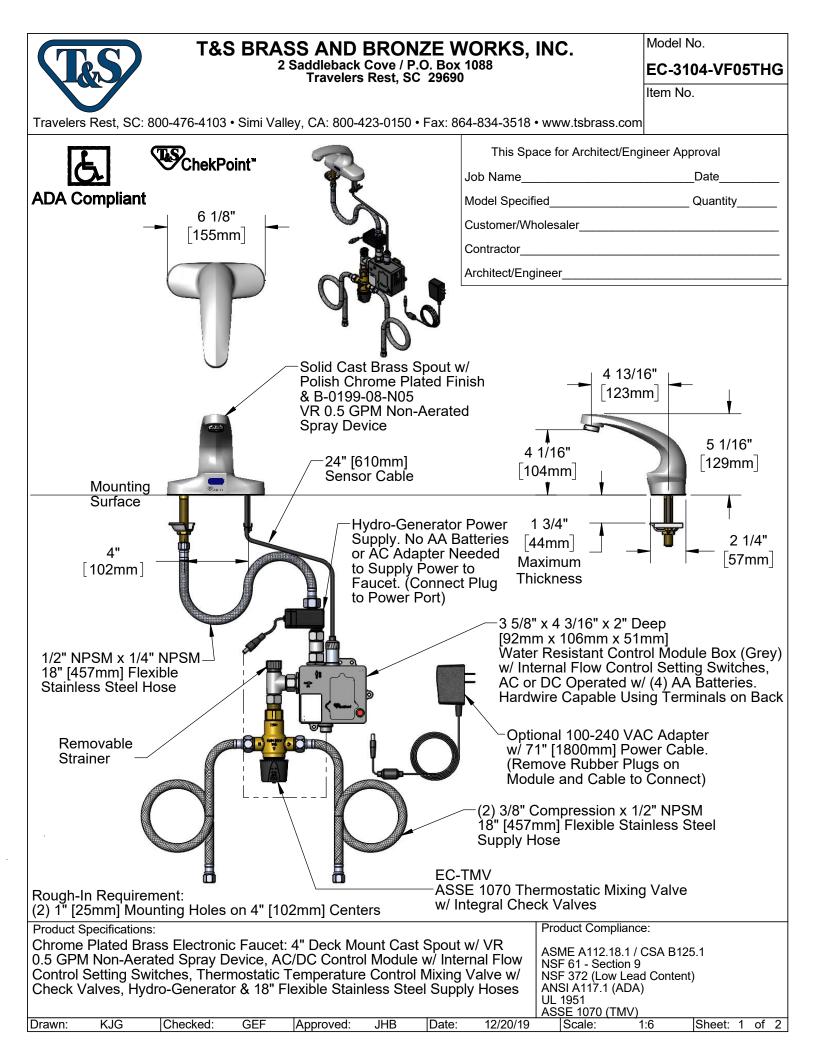

## T&S BRASS AND BRONZE WORKS, INC.

2 Saddleback Cove / P.O. Box 1088 Travelers Rest, SC 29690

Model No.

EC-3104-VF05THG

Item No.

Travelers Rest, SC: 800-476-4103 • Simi Valley, CA: 800-423-0150 • Fax: 864-834-3518 • www.tsbrass.com