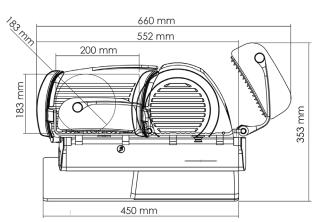

#### **TECHNICAL DRAWINGS**

| Technical Specification |                                                 |                |
|-------------------------|-------------------------------------------------|----------------|
| Color                   | Red                                             | Black          |
| Item                    | 47111                                           | 47113          |
| Model                   | MS-IN-0250H-R                                   | MS-IN-0250H-BK |
| Blade Size              | 9.8" (250 mm)                                   |                |
| Cutting Size            | □ 7.9" x 7.2" (200 x 183 mm)<br>○ 7.2" (183 mm) |                |
| Cut Thickness           | 0 - 0.78" (0 - 20 mm)                           |                |
| Power                   | 190 W                                           |                |
| Electrical              | 115V / 60Hz / 1Ph                               |                |
| Net Weight              | 32 lb. (14.5 kg.)                               |                |
| Net Dimensions (WDH)    | 17.7" x 13.4" x 13.9"<br>(450 x 340 x 353 mm)   |                |