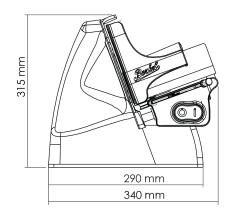

#### **TECHNICAL DRAWINGS**

| Technical Specification |                                                 |                |
|-------------------------|-------------------------------------------------|----------------|
| Color                   | Red                                             | Black          |
| Item                    | 47111                                           | 47113          |
| Model                   | MS-IN-0250H-R                                   | MS-IN-0250H-BK |
| Blade Size              | 9.8" (250 mm)                                   |                |
| Cutting Size            | □ 7.9" x 7.2" (200 x 183 mm)<br>○ 7.2" (183 mm) |                |
| Cut Thickness           | 0 - 0.78" (0 - 20 mm)                           |                |
| Power                   | 190 W                                           |                |
| Electrical              | 115V / 60Hz / 1Ph                               |                |
| Net Weight              | 32 lb. (14.5 kg.)                               |                |
| Net Dimensions (WDH)    | 17.7" x 13.4" x 13.9"<br>(450 x 340 x 353 mm)   |                |