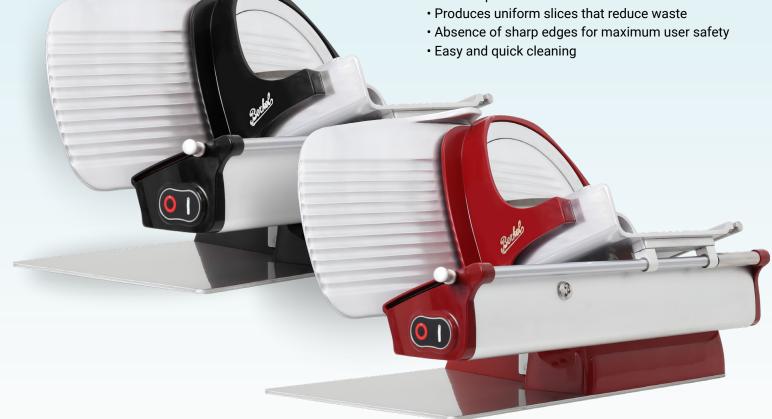

# 10" Home Line 250 Meat Slicers (Red/Black)

ITEM: **47111 47113** 

MODEL: MS-IN-0250H-R MS-IN-0250H-BK

## Revolutionary and compact

The Home Line 250 meat slicer not only captivates with its futuristic and sleek design but its compact size as well. Get beautiful design along with functionality in your kitchen without compromising safety standards.

#### **FEATURES:**

· Chrome-plated steel blade

1-833-487-3686

www.trentoequipment.com

xales@trentoequipment.com