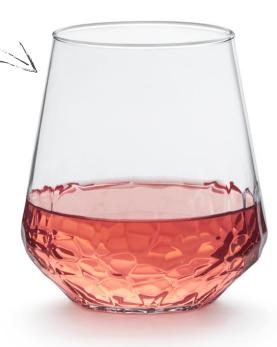

## **BUJARDA**

With a hammered base that beautifully refracts light passing through, Bujarda brings a natural elegance to drink presentations. The organic-inspired texture makes this shape worthy of social media, and the popular stemless shape gives it the versatility to serve sparkling hard seltzer, wine, bourbon and more.

## **FEATURES AND BENEFITS:**

- Stemless glass features organic hammered base
- Creates optical effect as light passes through glass onto tabletop or bar
- Versatile shape is ideal for wine, spirits, cocktails, water or soft drinks
- Dishwasher-safe; includes Safedge® rim guarantee