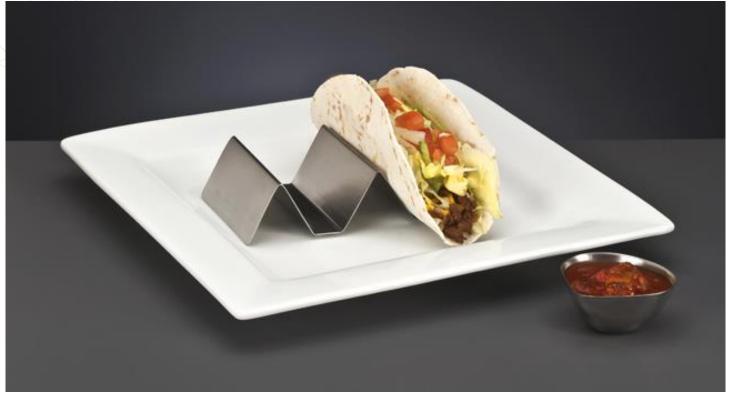

Introducing a versatile new stainless steel taco tray from World Tableware!

Crafted out of satin finish (to hide fingerprints) stainless steel, this new taco tray sits nicely on many ceramic plates for a nice presentation. The tray itself can hold either two or three tacos (or hot dogs) depending on the side facing up.

And when paired with one of WTI's new Sauce Cups, the presentation is both functional and pleasing!