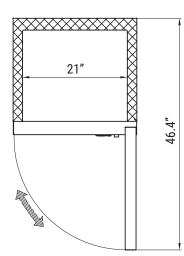

#### **Dimensions**

| Depth                           | 23.5 |
|---------------------------------|------|
| Width                           | 24.8 |
| Height                          | 63.3 |
| Interior Depth                  | 18.7 |
| Interior Width                  | 21.1 |
| Interior Height                 | 44.5 |
| Shelf Width                     | 20.2 |
| Shelf Depth                     | 17.7 |
| Depth Including Handles         | 23.5 |
| Depth Excluding Handles         | 23.5 |
| Depth Less Door                 | 20.7 |
| Depth With Door Open 90 Degrees | 46.4 |
| Power Cord Length               | 98.5 |
|                                 |      |