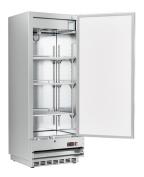

#### **CLOSE UP IMAGES**

#### **FEATURES**

- Digital temperature controls and display
- · Stainless steel body
- Self-closing door with a stay-open feature for easy load
- Four casters with two breaks for increased mobility and easy cleaning
- · Bottom mounted compressor
- · Recessed door handles
- Includes pre-installed lock and key for guaranteed overnight freshness
- Preprogrammed digital controls feature auto-defrost
- Interior lighting
- · ETL Listed for Safety and Sanitation

### **Capacity**

| <b>Gross Cubic Feet</b>   | 11      |
|---------------------------|---------|
| Net Capacity Cu. Ft.      | 10.1    |
| Individual Shelf Capacity | 88l bs. |