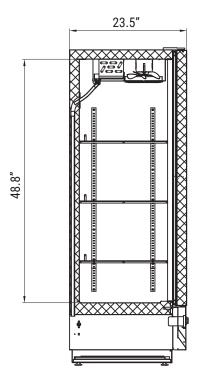

#### **Dimensions**

| Depth                           | 23.5 |
|---------------------------------|------|
| Width                           | 24.8 |
| Height                          | 63.3 |
| Interior Depth                  | 18.7 |
| Interior Width                  | 21.1 |
| Interior Height                 | 44.5 |
| Shelf Width                     | 20.2 |
| Shelf Depth                     | 17.7 |
| Depth Including Handles         | 23.5 |
| Depth Excluding Handles         | 23.5 |
| Depth Less Door                 | 20.7 |
| Depth With Door Open 90 Degrees | 46.4 |
| Power Cord Length               | 98.5 |
|                                 |      |

### **Capacity**

| <b>Gross Cubic Feet</b>   | 11      |
|---------------------------|---------|
| Net Capacity Cu. Ft.      | 10.1    |
| Individual Shelf Capacity | 88l bs. |

#### **Features & Material**

| Door Style                | Swing               |
|---------------------------|---------------------|
| Number Of Doors           | 1                   |
| Number Of Shelves         | 3                   |
| Defrost Type              | Automatic           |
| Refrigerant Type          | R-290               |
| Temperature Control Type  | External Digital    |
| Ambient Temperature Range | 100 F               |
| Temperature Range         | 33-40 F             |
| Casters                   | 4                   |
| Light Type                | Fluorescent Bulb    |
| Shelf Material Type       | Epoxy Coated        |
| Interior Material         | Stainless Steel 201 |
| Exterior Material         | Stainless Steel 304 |