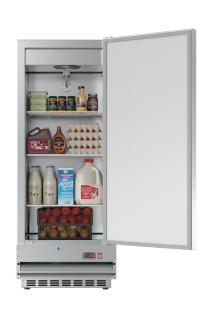

# KoolMore 25 in. Commercial Stainless Steel 1-Door Reach-In Refrigerator, 12 cu. ft.

SKU: RIR-1D-SS12C

#### **FEATURES**

- Digital temperature controls and display
- · Stainless steel body
- Self-closing door with a stay-open feature for easy load
- Four casters with two breaks for increased mobility and easy cleaning
- · Bottom mounted compressor
- · Recessed door handles
- Includes pre-installed lock and key for guaranteed overnight freshness
- Preprogrammed digital controls feature auto-defrost
- Interior lighting
- · ETL Listed for Safety and Sanitation

### **Capacity**

| <b>Gross Cubic Feet</b>   | 11      |
|---------------------------|---------|
| Net Capacity Cu. Ft.      | 10.1    |
| Individual Shelf Capacity | 88l bs. |

#### **Features & Material**

| Door Style                | Swing               |
|---------------------------|---------------------|
| Number Of Doors           | 1                   |
| Number Of Shelves         | 3                   |
| Defrost Type              | Automatic           |
| Refrigerant Type          | R-290               |
| Temperature Control Type  | External Digital    |
| Ambient Temperature Range | 100 F               |
| Temperature Range         | 33-40 F             |
| Casters                   | 4                   |
| Light Type                | Fluorescent Bulb    |
| Shelf Material Type       | Epoxy Coated        |
| Interior Material         | Stainless Steel 201 |
| Exterior Material         | Stainless Steel 304 |