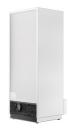

# KoolMore 25 in. Commercial Stainless Steel 1-Door Reach-In Refrigerator, 12 cu. ft.

SKU: RIR-1D-SS12C

#### **CLOSE UP IMAGES**