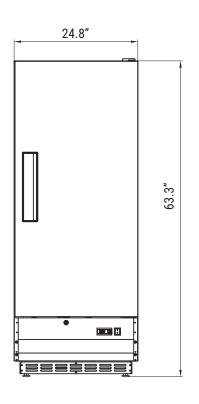

#### **Dimensions**

| Depth                           | 23.5 |
|---------------------------------|------|
| Width                           | 24.8 |
| Height                          | 63.3 |
| Interior Depth                  | 18.7 |
| Interior Width                  | 21.1 |
| Interior Height                 | 44.5 |
| Shelf Width                     | 20.2 |
| Shelf Depth                     | 17.7 |
| Depth Including Handles         | 23.5 |
| Depth Excluding Handles         | 23.5 |
| Depth Less Door                 | 20.7 |
| Depth With Door Open 90 Degrees | 46.4 |
| Power Cord Length               | 98.5 |
|                                 |      |