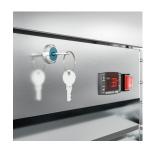

#### **FEATURES**

- Digital temperature controls and display
- · Stainless steel body
- Self-closing door with a stay-open feature for easy load
- Four casters with two breaks for increased mobility and easy cleaning
- · Bottom mounted compressor
- · Recessed door handles
- Includes pre-installed lock and key for guaranteed overnight freshness
- Preprogrammed digital controls feature auto-defrost
- Interior lighting
- · ETL Listed for Safety and Sanitation

#### **CLOSE UP IMAGES**