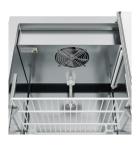

#### **FEATURES**

- Digital temperature controls and display
- · Stainless steel body
- Self-closing door with a stay-open feature for easy load
- Four casters with two breaks for increased mobility and easy cleaning
- · Bottom mounted compressor
- · Recessed door handles
- Includes pre-installed lock and key for guaranteed overnight freshness
- Preprogrammed digital controls feature auto-defrost
- Interior lighting
- · ETL Listed for Safety and Sanitation

#### **CLOSE UP IMAGES**