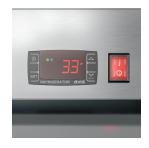

#### **CLOSE UP IMAGES**

#### **Features & Material**

| Door Style                | Swing               |
|---------------------------|---------------------|
| Number Of Doors           | 1                   |
| Number Of Shelves         | 3                   |
| Defrost Type              | Automatic           |
| Refrigerant Type          | R-290               |
| Temperature Control Type  | External Digital    |
| Ambient Temperature Range | 100 F               |
| Temperature Range         | 33-40 F             |
| Casters                   | 4                   |
| Light Type                | Fluorescent Bulb    |
| Shelf Material Type       | Epoxy Coated        |
| Interior Material         | Stainless Steel 201 |
| Exterior Material         | Stainless Steel 304 |