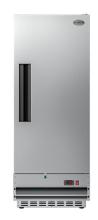

# KoolMore 25 in. Commercial Stainless Steel 1-Door Reach-In Refrigerator, 12 cu. ft.

SKU: RIR-1D-SS12C

#### **FEATURES**

- Digital temperature controls and display
- · Stainless steel body
- Self-closing door with a stay-open feature for easy load
- Four casters with two breaks for increased mobility and easy cleaning
- · Bottom mounted compressor
- · Recessed door handles
- Includes pre-installed lock and key for guaranteed overnight freshness
- Preprogrammed digital controls feature auto-defrost
- Interior lighting
- · ETL Listed for Safety and Sanitation