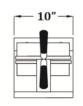

### **Overall Dimensions:**

Width: 10" Depth: 22.875" Height: 13" (Dimensions w/grids in closed position.)