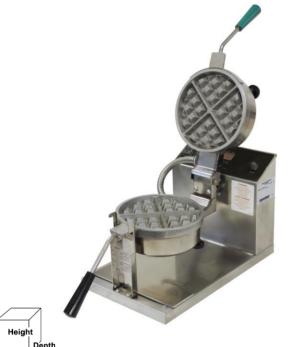

# **Digital Belgian Waffle Baker w/Rem. Grids**

Model No. 5042E

# **Specifications**





**Operator End View** 





### **Overall Dimensions:**

Width: 10" Depth: 22.875" Height: 13" (Dimensions w/grids in closed position.)

### Features:

• Removable Grids

Electronic Control

**Electrical - Domestic** 120V 1300 WATTS 60 Hz (NEMA 5-15P) Plug

#### Plug Type: **Agency Approvals:**



LISTER

Gold Medal Products Co. 10700 Medallion Drive, Cincinnati, OH 45241

Ph: (513) 769-7676, (800) 543-0862; Fax: (513) 769-8500 gmpopcorn.com info@gmpopcorn.com

© 2019 - The text, descriptions, graphics, and other material in this publication are the proprietary and exclusive property of Gold Medal Products Co. and shall not be used, copied, reproduced, reprinted, or published in any fashion, including website display, without its express written consent. Contact Gold Medal for most cur