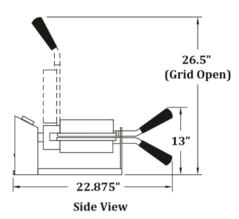

### **Overall Dimensions:**

Width: 10" Depth: 22.875" Height: 13" (Dimensions w/grids in closed position.)