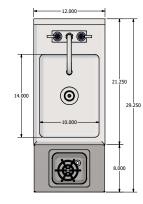

## Features:

- Bowl Dimensions : 10" (I) x 14" (w) x 6" (d)
- Adjustable High Impact Corrosion
- Resistant Bullet Feet
- Stainless Steel Legs
- 10" Wide x 14" Front-To-Back x 6" Deep Bowl
- 28.5" Working Height / 33.5" Overall Height
- Deck Mount Lead-Free Faucet
- (BKD-XX-G Faucet & BKF-HSPT-6-G Spout)

T-304

• T-304 Stainless Steel

**Unit Size** 

(I x w )

12" x 29.25"

**Product Weight** 

(lbs)

Use your smart phone to scan the above QR code to visit our website: www.bk-resources.com