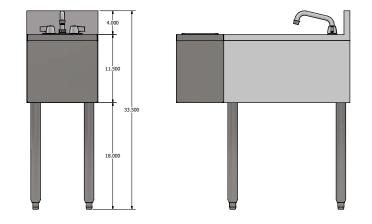

## Features:

- Bowl Dimensions : 10" (I) x 14" (w) x 6" (d)
- Adjustable High Impact Corrosion
- Resistant Bullet Feet
- Stainless Steel Legs
- 10" Wide x 14" Front-To-Back x 6" Deep Bowl
- 28.5" Working Height / 33.5" Overall Height
- Deck Mount Lead-Free Faucet
- (BKD-XX-G Faucet & BKF-HSPT-6-G Spout)

T-304

• T-304 Stainless Steel

**Unit Size** 

(I x w )

12" x 29.25"

**Product Weight** 

(lbs)

Use your smart phone to scan the above QR code to visit our website: www.bk-resources.com