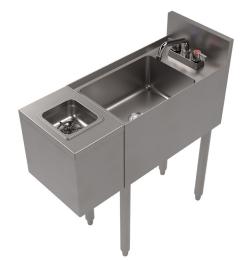

## Glass Rinser Handsink w/ Legs

Stainless Steel Underbar Handsinks

## Features:

- Bowl Dimensions : 10" (I) x 14" (w) x 6" (d)
- Adjustable High Impact Corrosion
- Resistant Bullet Feet
- Stainless Steel Legs
- 10" Wide x 14" Front-To-Back x 6" Deep Bowl
- 28.5" Working Height / 33.5" Overall Height
- Deck Mount Lead-Free Faucet
- (BKD-XX-G Faucet & BKF-HSPT-6-G Spout)

Part Number

UB4-21-SS12-GR-PG

Push Down Glass Rinser

Material:

Faucet

(BKF-W2-6-G)

1

Gauge