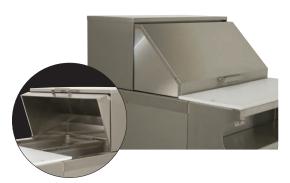

### **FLIP UP COVERS FOR HOT TABLES**

### **FEATURES:**

#### **MATERIAL:**

Fite # of

18 Ga. Stainless Steel

- Fits Advance Tabco Hot Well Units
- All Stainless Steel
- Handle for easy opening
- · Removable for easy cleaning

| Fits # OI |                          |                                          |
|-----------|--------------------------|------------------------------------------|
| Compart.  | Wt.                      | Cu. Ft.                                  |
| 1         | 23                       | 5                                        |
| 2         | 60                       | 10                                       |
| 3         | 74                       | 15                                       |
| overs) 4  | 88                       | 20                                       |
| RC-3) 5   | 105                      | 25                                       |
|           | Compart.  1 2 3 overs) 4 | Compart. Wt.  1 23 2 60 3 74 overs) 4 88 |

PLEASE NOTE: RC Series Covers cannot be used with table mounted overshelves or food shields.