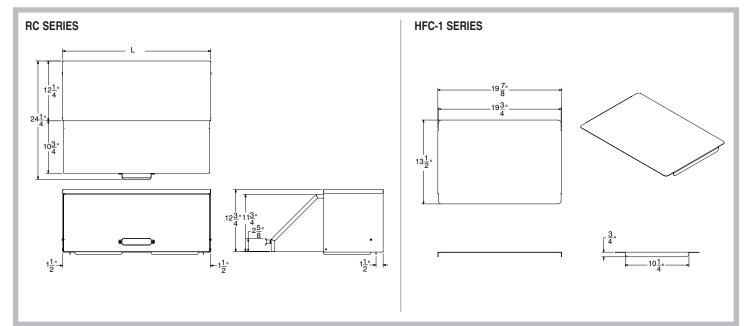

# **DETAILS and SPECIFICATIONS**

TOL Overall: ± .500" Interior: ± .250"

ALL DIMENSIONS ARE TYPICAL