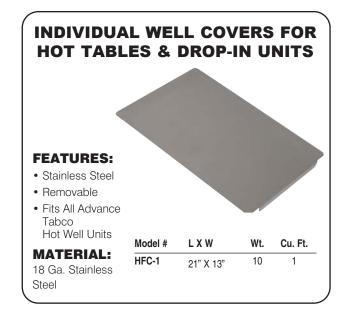

#### **MATERIAL:**

Fite # of

18 Ga. Stainless Steel

- Fits Advance Tabco Hot Well Units
- All Stainless Steel
- Handle for easy opening
- · Removable for easy cleaning

| Fits # OI |                          |                                          |
|-----------|--------------------------|------------------------------------------|
| Compart.  | Wt.                      | Cu. Ft.                                  |
| 1         | 23                       | 5                                        |
| 2         | 60                       | 10                                       |
| 3         | 74                       | 15                                       |
| overs) 4  | 88                       | 20                                       |
| RC-3) 5   | 105                      | 25                                       |
|           | Compart.  1 2 3 overs) 4 | Compart. Wt.  1 23 2 60 3 74 overs) 4 88 |