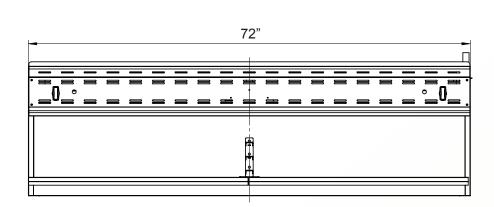

## EMP-EGCM-72

| MODEL       | DESCRIPTION      | TOTAL<br>BTU/HR | SHIPPING DIMENSIONS<br>W x D x H (IN) | UNIT<br>WEIGHT | SHIPPING<br>WEIGHT |
|-------------|------------------|-----------------|---------------------------------------|----------------|--------------------|
| EMP-EGCM-72 | GAS CHEESEMELTER | 60,000          | 73.3 x 25.2 x 30.3                    | 117 lbs        | 161 lbs            |