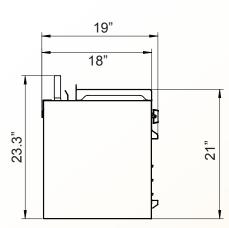

## EMP-EGCM-72

| MODEL       | DESCRIPTION      | TOTAL<br>BTU/HR | SHIPPING DIMENSIONS<br>W x D x H (IN) | UNIT<br>WEIGHT | SHIPPING<br>WEIGHT |
|-------------|------------------|-----------------|---------------------------------------|----------------|--------------------|
| EMP-EGCM-72 | GAS CHEESEMELTER | 60,000          | 73.3 x 25.2 x 30.3                    | 117 lbs        | 161 lbs            |