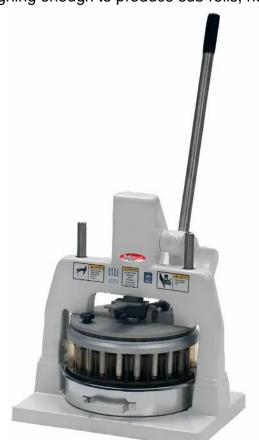

## **BakeMax BMDMIH Series Manual Dough Divider**

The BakeMax BMDM Series Manual Dough Dividers are simple to operate and extremely accurate. These Dough Dividers will divide a single large piece of dough into 36, 18, or 9 equal pieces. With the base unit, dough may be divided into pieces small enough for mini-buns, hamburger or hot dog buns, dinner rolls, all the way up to pieces weighing enough to produce sub rolls, hoagies, pita, pizzas and more.

- Available in 9 (4 17oz), 18 (2 8 Oz) or 36 (1-4 Oz) Division with the option of including additional dividing heads.
- Constructed of Heavy-Duty Steel with a Durable White Powder Coat finish for Longevity
- Patented removability feature, there are no tools required to change or remove the head assembly
- Entire machine can be totally cleaned in minutes, either by hand or machine.
- Fast, easy clean up, removable / interchangeable head(s) can be washed in a sink or dishwasher
- Can be used with a variety of dough including yeast raised, cookie, pie and even ground meat/sausage for exact portion control.
- Optional Proof Box, serving as both a proofer, and a stand for the BMDMIH.
- Product Dims(W x D x H): 18.5" x 14" x 41"
- Shipping Dims(W x D x H): 9.5" x 15.75" x 25.5"
- Product Weight: 83lbs.
- Shipping Weight: 91lbs.
- No Electricity Required
- 2-Year Warranty

| Model#             | Divisions  | Portion #1 | Portion #2 | Portion #3 |
|--------------------|------------|------------|------------|------------|
| BMDMIH09           | 9          | 4 – 17 Oz  | N/A        | N/A        |
| BMDMIH18           | 18         | 2-8 Oz     | N/A        | N/A        |
| BMDMIH36           | 36         | 1-4 Oz     | N/A        | N/A        |
| <b>BMDMIH36/18</b> | 36 & 18    | 1-4 Oz     | 2-8 Oz     | N/A        |
| BMDMIH36/9         | 36 & 9     | 1-4 Oz     | 1-4 Oz     | N/A        |
| BMDMIH18/9         | 18 & 9     | 2-8 Oz     | 1-4 Oz     | N/A        |
| BMDMIH36/18/9      | 36, 18 & 9 | 1-4 Oz     | 2-8 Oz     | 4 – 17 Oz  |