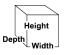

### GOLD MEDAL PRODUCTS CO.

# Hot Fudge Warmer w/Dipper

Model No. 2200

## **Specifications**





### **Overall Dimensions:**

Width: 11" Depth: 11 3/4" Height: 12"

#### Features:

• Hot Fudge Warmer with Dipper (no lighted sign).

**Electrical - Domestic** 120V **320 WATTS** 60 Hz (NEMA 5-15P) Plug



**Gold Medal Products Co.** 🗖 10700 Medallion Drive, Cincinnati, OH 45241 Ph: (513) 769-7676, (800) 543-0862; Fax: (513) 769-8500 gmpopcorn.com info@gmpopcorn.com

© 2024 - The text, descriptions, graphics, and other material in this publication are the proprietary and exclusive property of Gold Medal Products Co. and shall not be used, copied, reproduced, reprinted, or published in any fashion, including website display, without its express written consent. Contact Gold Medal for most current information.