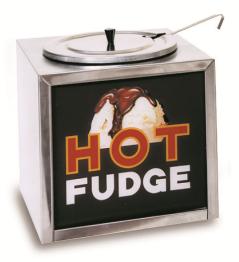

# Hot Fudge Warmer w/Dipper

Model No. 2200

#### Features:

• Hot Fudge Warmer with Dipper (no lighted sign).

**Electrical - Domestic** 120V **320 WATTS** 60 Hz (NEMA 5-15P) Plug

**Gold Medal Products Co.** 🗖 10700 Medallion Drive, Cincinnati, OH 45241 Ph: (513) 769-7676, (800) 543-0862; Fax: (513) 769-8500 gmpopcorn.com info@gmpopcorn.com