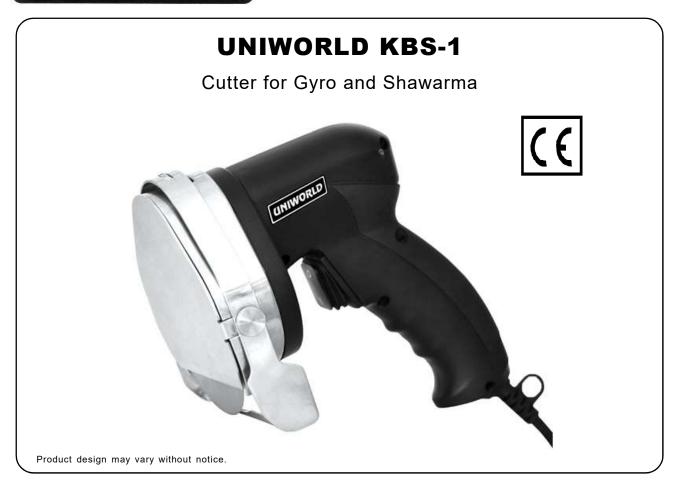

## **KEBAB SLICER, ELECTRIC**

## **FEATURES**

- Stainless steel blade holder and orifice plate.
- Body is made of plastic fiber nylon.
- Adjustable ring and screw for desired thickness.
- Equipped with blade protector and overload protection button.
- Electrical: 110V / 60Hz
- · CE Approved.
- · Quantity per case: 6 Ea.