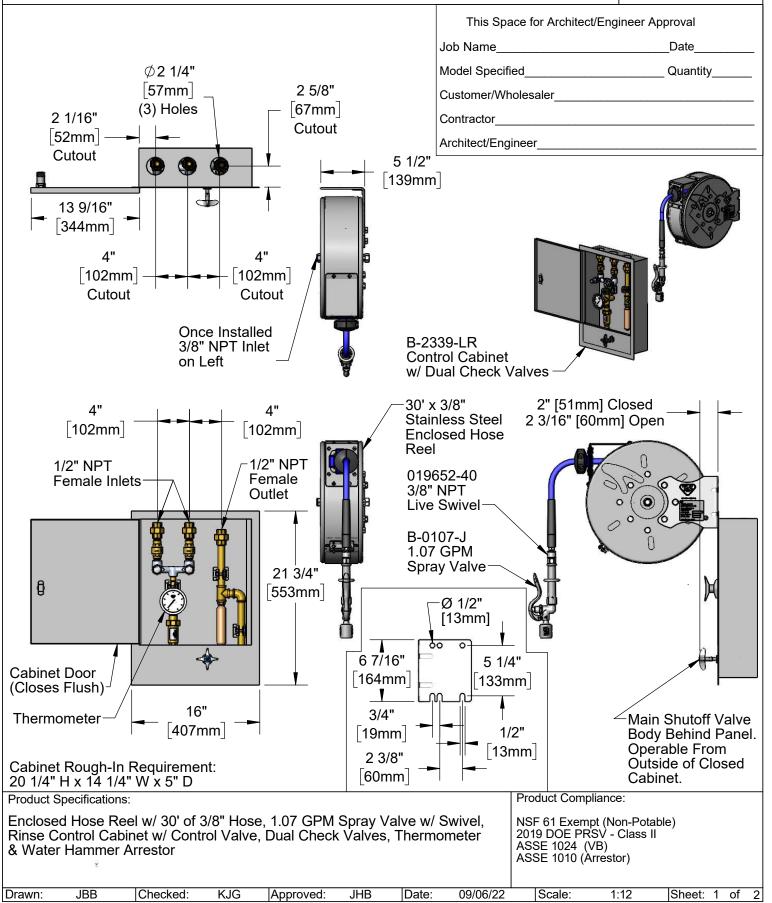

**(5)** 

(6)

| est, SC: 800-476-4103 • Simi Valley, CA: 800-423-0150 • Fax: 864-834-3518 • www.tsbrass.com |             |           |                                                                        |
|---------------------------------------------------------------------------------------------|-------------|-----------|------------------------------------------------------------------------|
|                                                                                             | ITEM<br>NO. | SALES NO. | DESCRIPTION                                                            |
|                                                                                             | 1           | B-2339-LR | Reel Control Cabinet w/ Control Valve, Dual Check Valves & Thermometer |
|                                                                                             | 2           | 019652-40 | 3/8" NPT Live Swivel                                                   |
|                                                                                             | 3           | 002881-40 | Gray Grip Handle                                                       |
|                                                                                             | 4           | 000907-45 | Spray Valve Hold Down Ring                                             |
|                                                                                             | 5           | 010476-45 | #27 Washer                                                             |
|                                                                                             | 6           | B-0107-J  | 1.07 GPM Spray Valve                                                   |
|                                                                                             |             |           |                                                                        |

**Product Specifications:** 

Enclosed Hose Reel w/ 30' of 3/8" Hose, 1.07 GPM Spray Valve w/ Swivel, Rinse Control Cabinet w/ Control Valve, Dual Check Valves, Thermometer & Water Hammer Arrestor

Product Compliance:

NSF 61 Exempt (Non-Potable) 2019 DOE PRSV - Class II ASSE 1024 (VB) ASSE 1010 (Arrestor)

Drawn: **JBB** Checked: KJG Approved: JHB Date: 09/06/22 Scale: NTS Sheet: 2 of 2