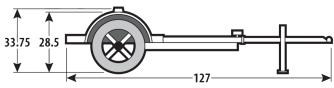

### **FETR Dimensions**

# Trailer for the FEC300 and FEC500

| FETR Specs         |                                                                                        |
|--------------------|----------------------------------------------------------------------------------------|
| Dimensions         | 127"L x 28.5"T x 87.5"W                                                                |
| Electrical         | Standard 4 wire flat<br>plug light hookup                                              |
| Construction       | 3" x 3/16" C Channel,<br>2x3x14 ga. Rectangular<br>tubing and 2"x1/4"<br>square tubing |
| Standard Equipment | Qty 2 - 15" radial tires,<br>light kit, removable<br>tongue                            |
| Ship Weight        | 750 lbs.                                                                               |