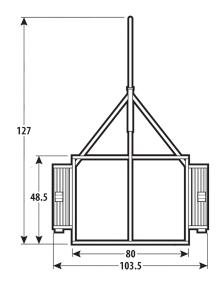

## **FETR750 Dimensions**

### **Trailer for the FEC750**

| FETR750 Specs      |                                                                                        |
|--------------------|----------------------------------------------------------------------------------------|
| Dimensions         | 127"L x 28.5"T x 103.5"W                                                               |
| Electrical         | Standard 4 wire flat plug<br>light hookup                                              |
| Construction       | 3" x 3/16" C Channel,<br>2x3x14 ga. Rectangular<br>tubing and 2"x1/4"<br>square tubing |
| Standard Equipment | Qty 2 - 15" radial tires,<br>light kit, removable<br>tongue                            |
| Ship Weight        | 750 lbs.                                                                               |