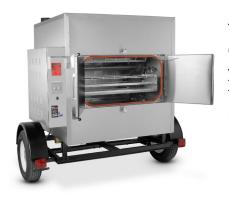

### **Trailer for Rotisserie Units**

The Cookshack Trailer is designed to transport a Fast Eddy's<sup>™</sup> by Cookshack FEC300, FEC500 or FEC750. Whether you need to tow your FEC to a barbecue competition or to a catering event, this trailer will make your smoking easier. Vehicle Identification Number (VIN) is available so the trailer can be registered and tagged if necessary.

#### **Features**

- 3500# torsion axle
- Constructed from 3/16" C-Channel and 2" tubing
- 15" radial trailer tires
- Removable tongue for easy and secure storage; remove the tongue at the vent and do not worry about someone driving away with smoker
- Lightweight and easy towing for small vehicles
- Powder-coated in black
- Standard 4-wire flat plug light hookup
- 87.5" width on the trailer for the FEC300/500 makes it fit in van-type commercial shippers and will fit through most garage doors