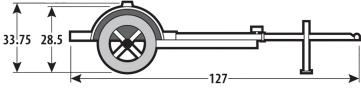

### **FETR Dimensions**

# Trailer for the FEC300 and FEC500

| FETR Specs         |                                                                                        |
|--------------------|----------------------------------------------------------------------------------------|
| Dimensions         | 127"L x 28.5"T x 87.5"W                                                                |
| Electrical         | Standard 4 wire flat<br>plug light hookup                                              |
| Construction       | 3" x 3/16" C Channel,<br>2x3x14 ga. Rectangular<br>tubing and 2"x1/4"<br>square tubing |
| Standard Equipment | Qty 2 - 15" radial tires,<br>light kit, removable<br>tongue                            |
| Ship Weight        | 750 lbs.                                                                               |