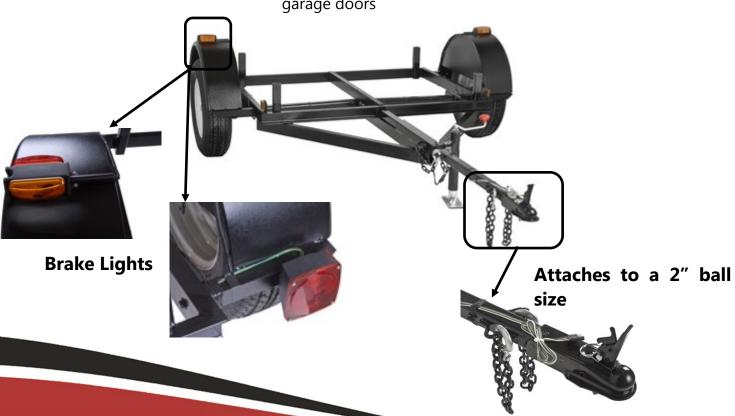

#### **Features**

- 3500# torsion axle
- Constructed from 3/16" C-Channel and 2" tubing
- 15" radial trailer tires
- Removable tongue for easy and secure storage; remove the tongue at the vent and do not worry about someone driving away with smoker
- Lightweight and easy towing for small vehicles
- Powder-coated in black
- Standard 4-wire flat plug light hookup
- 87.5" width on the trailer for the FEC300/500 makes it fit in van-type commercial shippers and will fit through most garage doors