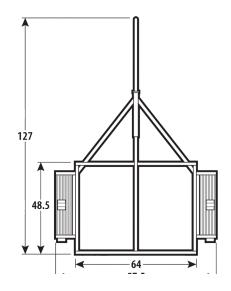

### **FETR Dimensions**

# Trailer for the FEC300 and FEC500

| FETR Specs         |                                                                                        |
|--------------------|----------------------------------------------------------------------------------------|
| Dimensions         | 127"L x 28.5"T x 87.5"W                                                                |
| Electrical         | Standard 4 wire flat<br>plug light hookup                                              |
| Construction       | 3" x 3/16" C Channel,<br>2x3x14 ga. Rectangular<br>tubing and 2"x1/4"<br>square tubing |
| Standard Equipment | Qty 2 - 15" radial tires,<br>light kit, removable<br>tongue                            |
| Ship Weight        | 750 lbs.                                                                               |