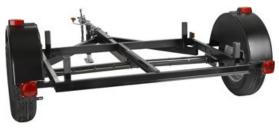

#### **Features**

- 3500# torsion axle
- Constructed from 3/16" C-Channel and 2" tubing
- 15" radial trailer tires
- Removable tongue for easy and secure storage; remove the tongue at the vent and do not worry about someone driving away with smoker
- Lightweight and easy towing for small vehicles
- Powder-coated in black
- Standard 4-wire flat plug light hookup
- 87.5" width on the trailer for the FEC300/500 makes it fit in van-type commercial shippers and will fit through most garage doors