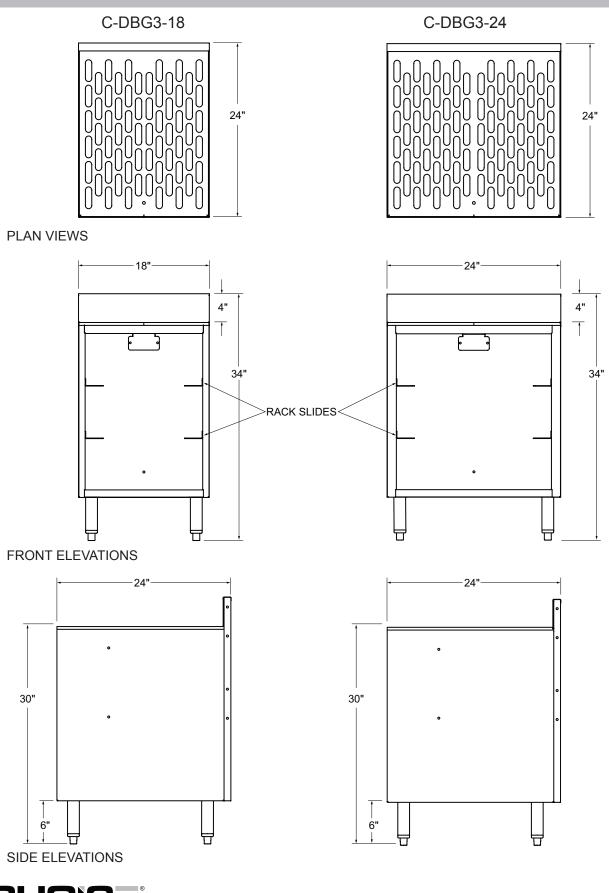

### **Product Information**

Conforms to ANSI/NSF STD 2

Drainboard Glassracks are designed to hold racks for glassware. All models are 24" deep. The 24" wide model holds 20" by 20" racks and the 18" wide model holds the 16" round racks used with Glastender GT-18 glasswashers.