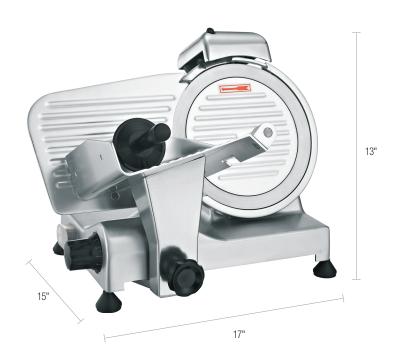

## **SPECIFICATIONS**

| Plug Configuration  | 5-15P          |
|---------------------|----------------|
| Amps                | 2.5            |
| Wattage             | 280            |
| Voltage             | 110            |
| Shipping Weight     | 34 lbs         |
| Equipment Weight    | 30 lbs         |
| Equipment (WxDxH)17 | '" x 15" x 13" |