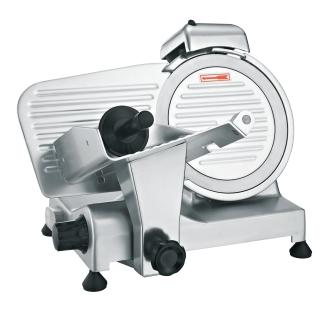

## 9" meat slicer

QTY:

models: GS1600

This is the perfect unit for lower-volume commercial kitchens that serve, but don't necessarily feature, sandwiches and other menu items with sliced meats and cheeses. Having a robust, compact design and low center of gravity, it provides exceptional stability in use, but is easy to move and place where needed. Also features stainless-steel construction and a built-in blade sharpener for lasting performance.

## 9" meat slicer

models: GS1600

## **FEATURES**

- 3/8 HP air-cooled motor
- Adjustable slice thickness from 0 to 3/8"
- Built-in blade sharpener
- · Removable carriage for easy cleaning
- Slices cold meats and cheeses
- 8.6" diameter stainless steel blade
- 6' power cord and plug