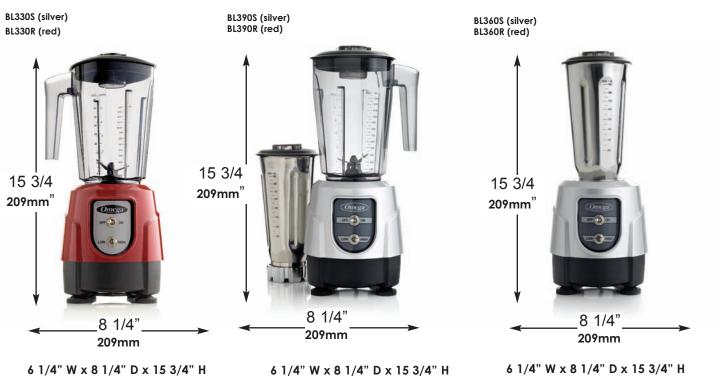

BL330S (silver) BL330R (red)

BL390S (silver) BL390R (red)

BL360S (silver) BL360R (red)

## PLAN VIEW

#### **Omega 1 HP Blender Series**

- 159mm W x 209mm D x 400mm H
- 159mm W x 209mm D x 400mm H
- 159mm W x 209mm D x 400mm H

- Unbreakable BPA Free Tritan Copolyester and Stainless Steel Container
- 600 Watts for High-Power Blending
- Recessed Coupling System
- Self Lubricating Ball Bearings