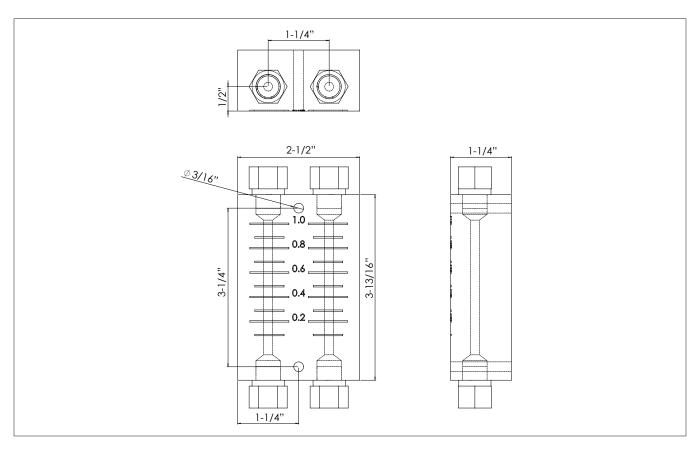

## **Specifications**

| Overall Dimensions | ■ 1-7/8" W x 4-15/16" H                  |
|--------------------|------------------------------------------|
| Fittings           | Standard 1/4" Female NPT                 |
| Hose Barbs         | <ul> <li>3/8" (1/4" optional)</li> </ul> |
| Maximum Pressure   | 150 PSI                                  |
| Weight             | • 0.6 oz                                 |
|                    |                                          |