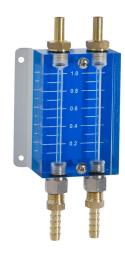

## **Dual In-Line Leak Detector**

## **Standard Features**

- Designed to indicate if a gas leak exists and provides approximation of the size of the leak(s) in seconds
- The height of the ball indicates the severity of the gas leak
- Indicator can be installed before or after the gas blender to locate different types of leaks
- Highly recommended on all jobs to identify and prevent leaks in systems resulting in wasted gas, electricity, and money
- A small leak of one-half cubic foot an hour wastes more gas each day than you would use to dispense two entire kegs of beer
- Includes screws and anchors for mounting holes and labels for easy identification on tubing