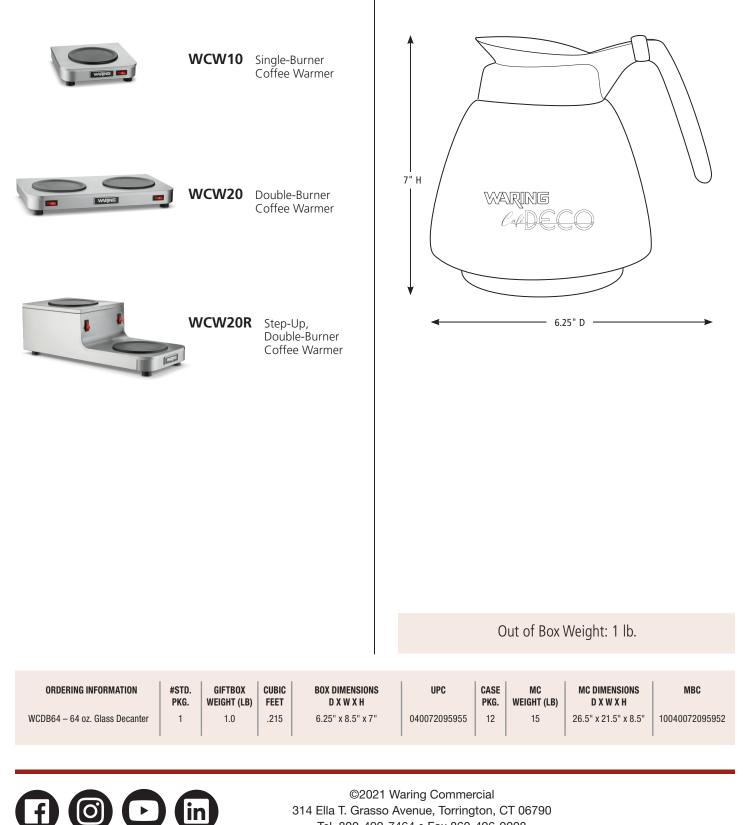

## **RELATED PRODUCTS**

@waringcommercial

ARINE

Commerciai

## DIMENSIONS

Tel. 800-492-7464 • Fax 860-496-9008 waringcommercialproducts.com